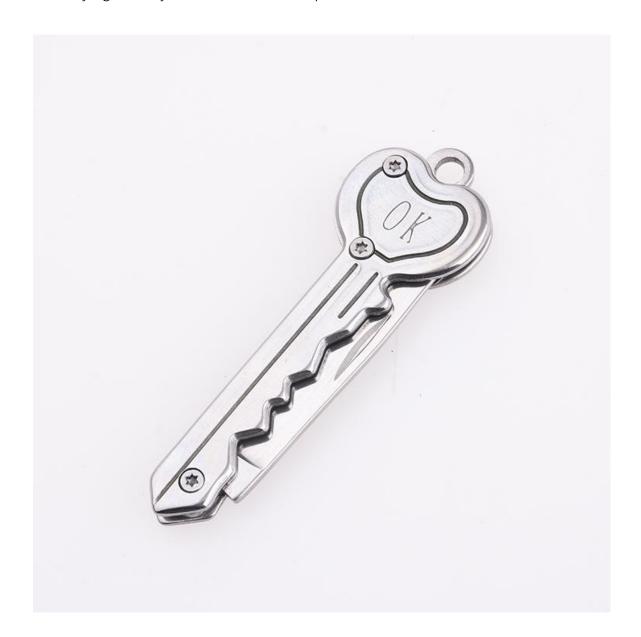

# Precision in Your Pocket: The OEM Key Knife SS-0803S Experience

In the bustling world of everyday carry items, the demand for compact, efficient tools has never been higher. Shieldon Manufacturing & Trading Combo business understands this need and rises to the occasion with the introduction of the <u>OEM Key Knife SS-0803S</u> in silver. This meticulously crafted piece is not just a tool; it's a statement of practical elegance and a testament to Shieldon's commitment to quality.

#### A Blend of Form and Function

The OEM Key Knife SS-0803S is designed for versatility and crafted for durability. With its 3Cr13 stainless steel blade, this key knife presents a perfect balance between strength and resistance to corrosion. The blade material is renowned for maintaining a sharp edge while also being easy to sharpen, ensuring consistent performance over time.

pliant to avoid brittleness. Its 1.5mm thickness and 49mm length make it substantial enough for

various cutting tasks without adding unwanted bulk to your keychain.

Sleek, Ergonomic Handle Design

Matching the blade, the handle of the SS-0803S is also fashioned from 3Cr13, ensuring a

coherent aesthetic and structural integrity. The handle's silver color gives it a sleek, modern

look that complements any personal style or preference. With a thickness of 6.1mm, the handle

offers a comfortable grip, allowing for precise and controlled cuts.