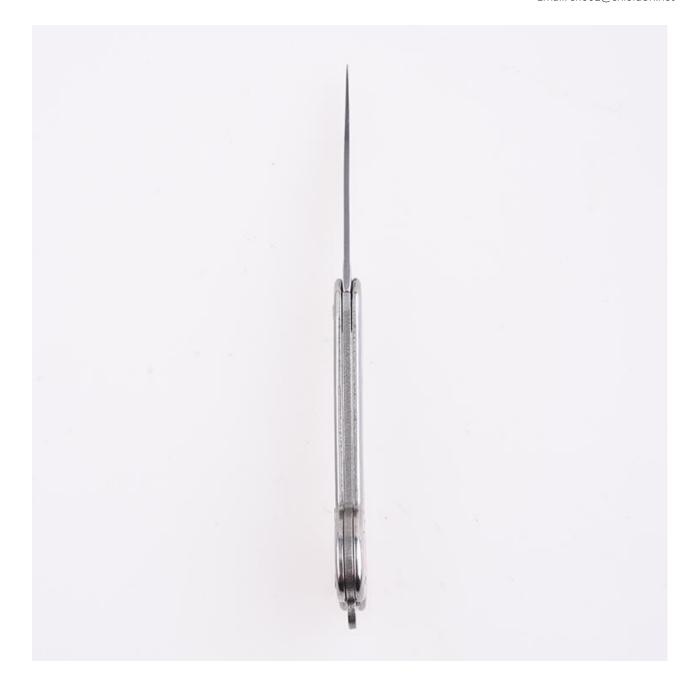

pliant to avoid brittleness. Its 1.5mm thickness and 49mm length make it substantial enough for

various cutting tasks without adding unwanted bulk to your keychain.

Sleek, Ergonomic Handle Design

Matching the blade, the handle of the SS-0803S is also fashioned from 3Cr13, ensuring a

**Compact and Lightweight Elegance** 

Every aspect of the SS-0803S has been considered with the user's convenience in mind.

Measuring a total length of 125mm when opened, and weighing in at a mere 32g, this key knife