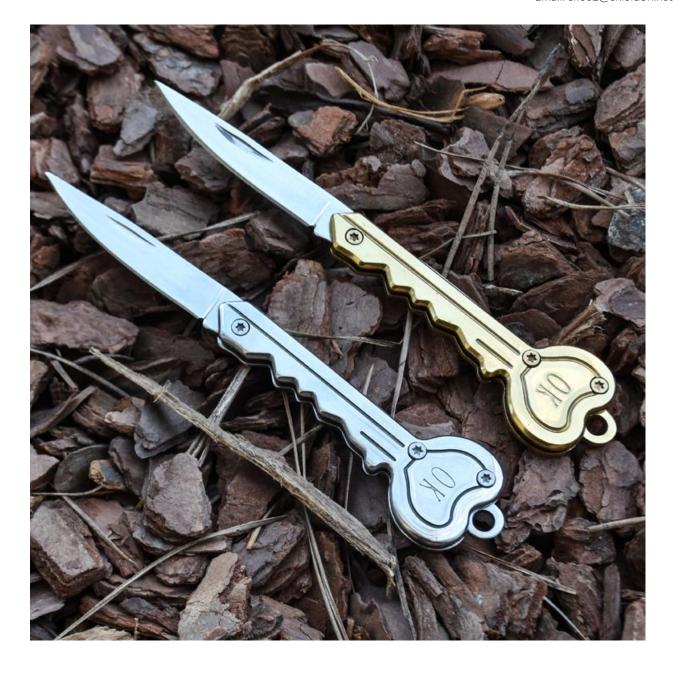

# Precision in Your Pocket: The OEM Key Knife SS-0803S Experience

In the bustling world of everyday carry items, the demand for compact, efficient tools has never been higher. Shieldon Manufacturing & Trading Combo business understands this need and rises to the occasion with the introduction of the <u>OEM Key Knife SS-0803S</u> in silver. This meticulously crafted piece is not just a tool; it's a statement of practical elegance and a testament to Shieldon's commitment to quality.

#### A Blend of Form and Function

The OEM Key Knife SS-0803S is designed for versatility and crafted for durability. With its 3Cr13 stainless steel blade, this key knife presents a perfect balance between strength and resistance to corrosion. The blade material is renowned for maintaining a sharp edge while also being easy to sharpen, ensuring consistent performance over time.

## Sharp in Style - The Clip Point Blade

The clip point style of the blade is not chosen arbitrarily; it offers a sharper and more defined point that is ideal for precision tasks such as cutting in tight spaces or detailed work. Paired with a sophisticated satin finish and a flat grind, the blade not only performs exceptionally but also exudes a refined aesthetic.

**SH**JELDON

**Color Customization and Personalization** 

Understanding that personalization is key in today's market, Shieldon offers the OEM Key Knife

SS-0803S with multi-color options, despite the initial silver being a classic choice. This allows