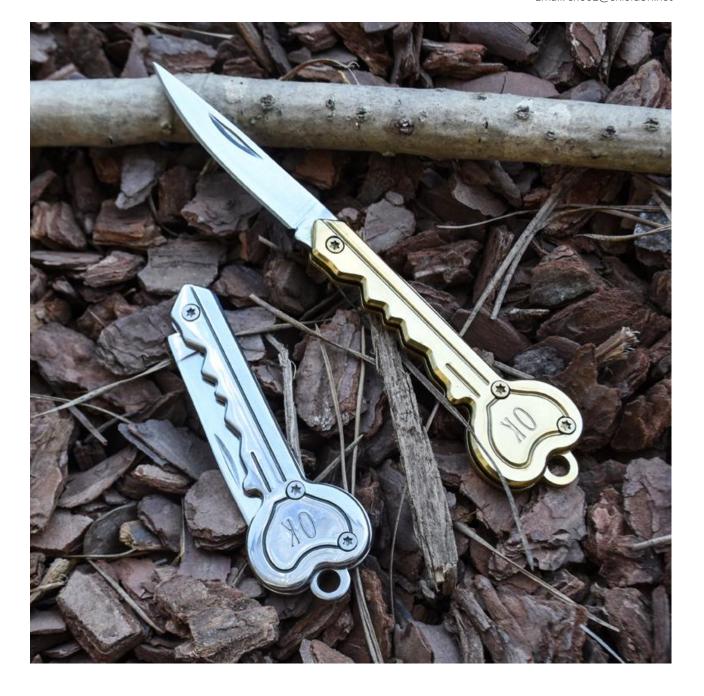

**SH**JELDON

**Color Customization and Personalization** 

Understanding that personalization is key in today's market, Shieldon offers the OEM Key Knife

SS-0803S with multi-color options, despite the initial silver being a classic choice. This allows

for a broader market appeal and caters to individual preferences or corporate branding

requirements.

**User-Friendly Mechanisms** 

The key knife features a straightforward nail mark opening system, which allows for quick and