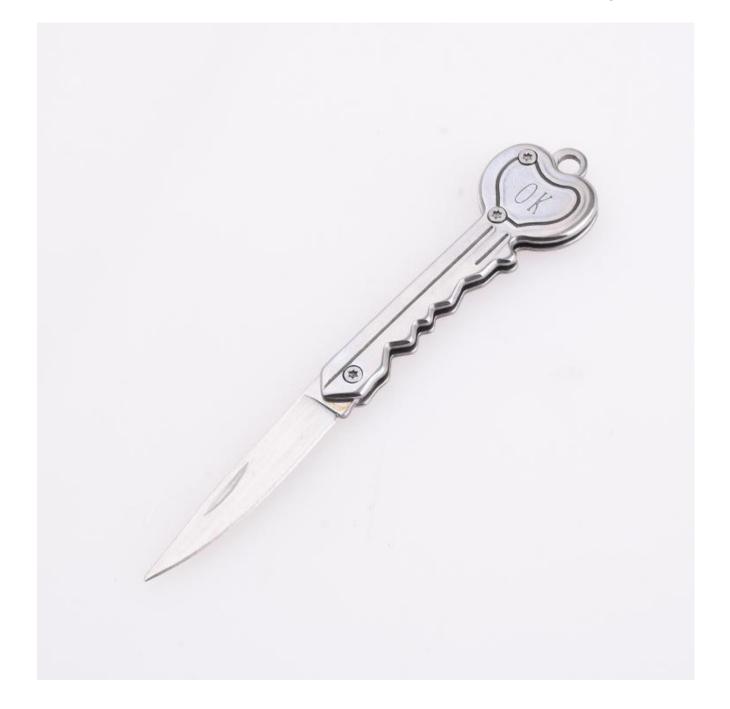

# Precision in Your Pocket: The OEM Key Knife SS-0803S Experience

In the bustling world of everyday carry items, the demand for compact, efficient tools has never been higher. Shieldon Manufacturing & Trading Combo business understands this need and rises to the occasion with the introduction of the <u>OEM Key Knife SS-0803S</u> in silver. This meticulously crafted piece is not just a tool; it's a statement of practical elegance and a testament to Shieldon's commitment to quality.

#### A Blend of Form and Function

The OEM Key Knife SS-0803S is designed for versatility and crafted for durability. With its 3Cr13 stainless steel blade, this key knife presents a perfect balance between strength and resistance to corrosion. The blade material is renowned for maintaining a sharp edge while also being easy to sharpen, ensuring consistent performance over time.

pliant to avoid brittleness. Its 1.5mm thickness and 49mm length make it substantial enough for

various cutting tasks without adding unwanted bulk to your keychain.

Sleek, Ergonomic Handle Design

Matching the blade, the handle of the SS-0803S is also fashioned from 3Cr13, ensuring a

coherent aesthetic and structural integrity. The handle's silver color gives it a sleek, modern

look that complements any personal style or preference. With a thickness of 6.1mm, the handle

offers a comfortable grip, allowing for precise and controlled cuts.

## Sharp in Style - The Clip Point Blade

The clip point style of the blade is not chosen arbitrarily; it offers a sharper and more defined point that is ideal for precision tasks such as cutting in tight spaces or detailed work. Paired with a sophisticated satin finish and a flat grind, the blade not only performs exceptionally but also exudes a refined aesthetic.