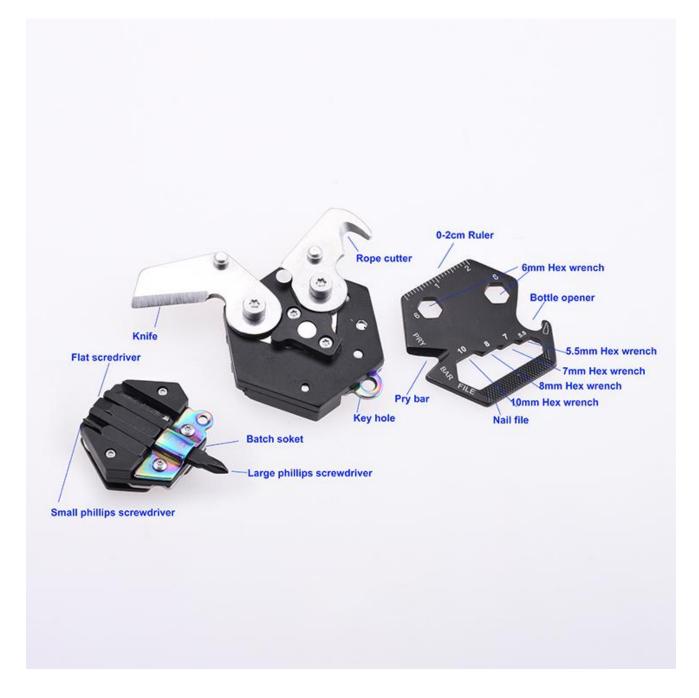

## 17 Functions, One EDC Masterpiece

With 17 built-in features, the JQ-0303 is a multifaceted tool geared towards practicality and convenience:

- 1. **Rope Cutter**: Slice through cords and ropes with ease.
- 2. Knife: A sharp edge for general cutting tasks.
- 3. **Key Hole**: Attach it to a key ring for easy access.
- 4. **0-2cm Ruler**: Handy for quick measurements on the go.
- 5. Bottle Opener: Refreshment access made simple.
- 6. **Pry Bar**: Leveraging strength in a compact form.
- 7. Flat Screwdriver: Tighten or loosen screws in a pinch.
- 8. Large Phillips Screwdriver: Versatile for a range of larger screws.

# **SHUE LIGR,** NO.204 DONGFENG 4 ROAD, YANGJIANG, GUANGDONG, CHINA www.shieldon.net Tel: 86-662-8663602 Email: sh001@shieldon.net

- 9. Small Phillips Screwdriver: Precision for smaller, delicate screws.
- 10. Hex Wrenches (5.5mm, 6mm, 7mm, 8mm, 10mm): Turn nuts and bolts of various sizes.
- 11. Batch Socket: Adaptability for different bits.
- 12. Nail File: Personal grooming at your fingertips.
- 13. Magnet: Retrieve small metal items with ease.