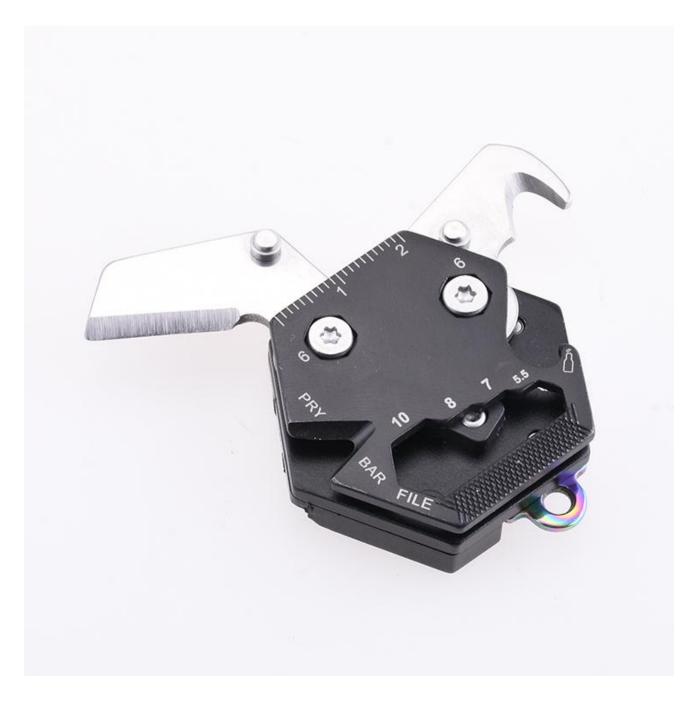

## 17 Functions, One EDC Masterpiece

With 17 built-in features, the JQ-0303 is a multifaceted tool geared towards practicality and convenience:

- 1. **Rope Cutter**: Slice through cords and ropes with ease.
- 2. Knife: A sharp edge for general cutting tasks.
- 3. **Key Hole**: Attach it to a key ring for easy access.
- 4. **0-2cm Ruler**: Handy for quick measurements on the go.
- 5. Bottle Opener: Refreshment access made simple.
- 6. **Pry Bar**: Leveraging strength in a compact form.
- 7. Flat Screwdriver: Tighten or loosen screws in a pinch.
- 8. Large Phillips Screwdriver: Versatile for a range of larger screws.

# **SHUE LIGR,** NO.204 DONGFENG 4 ROAD, YANGJIANG, GUANGDONG, CHINA www.shieldon.net Tel: 86-662-8663602 Email: sh001@shieldon.net

- 9. Small Phillips Screwdriver: Precision for smaller, delicate screws.
- 10. Hex Wrenches (5.5mm, 6mm, 7mm, 8mm, 10mm): Turn nuts and bolts of various sizes.
- 11. Batch Socket: Adaptability for different bits.
- 12. Nail File: Personal grooming at your fingertips.
- 13. Magnet: Retrieve small metal items with ease.