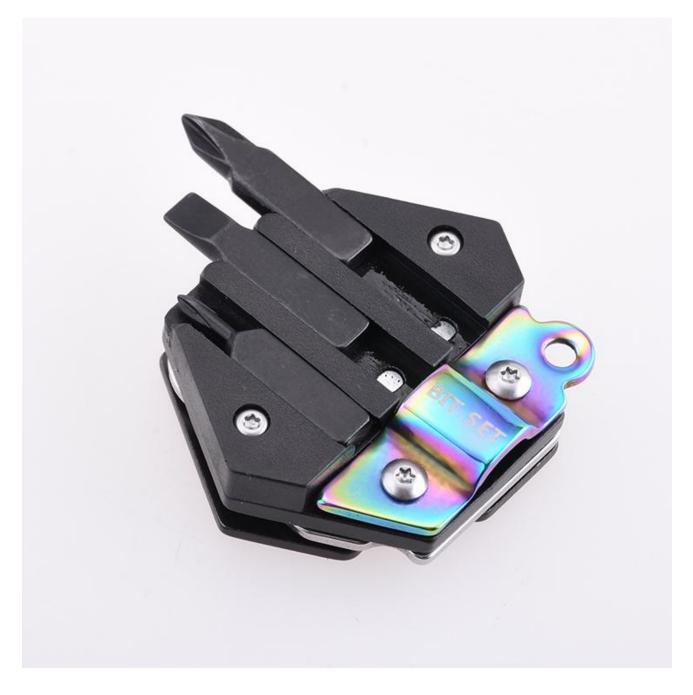

## 17 Functions, One EDC Masterpiece

With 17 built-in features, the JQ-0303 is a multifaceted tool geared towards practicality and convenience:

- 1. **Rope Cutter**: Slice through cords and ropes with ease.
- 2. Knife: A sharp edge for general cutting tasks.
- 3. **Key Hole**: Attach it to a key ring for easy access.
- 4. **0-2cm Ruler**: Handy for quick measurements on the go.
- 5. Bottle Opener: Refreshment access made simple.
- 6. **Pry Bar**: Leveraging strength in a compact form.
- 7. Flat Screwdriver: Tighten or loosen screws in a pinch.
- 8. Large Phillips Screwdriver: Versatile for a range of larger screws.

# **SHUE LIGR,** NO.204 DONGFENG 4 ROAD, YANGJIANG, GUANGDONG, CHINA www.shieldon.net Tel: 86-662-8663602 Email: sh001@shieldon.net

- 9. Small Phillips Screwdriver: Precision for smaller, delicate screws.
- 10. Hex Wrenches (5.5mm, 6mm, 7mm, 8mm, 10mm): Turn nuts and bolts of various sizes.
- 11. Batch Socket: Adaptability for different bits.
- 12. Nail File: Personal grooming at your fingertips.
- 13. Magnet: Retrieve small metal items with ease.