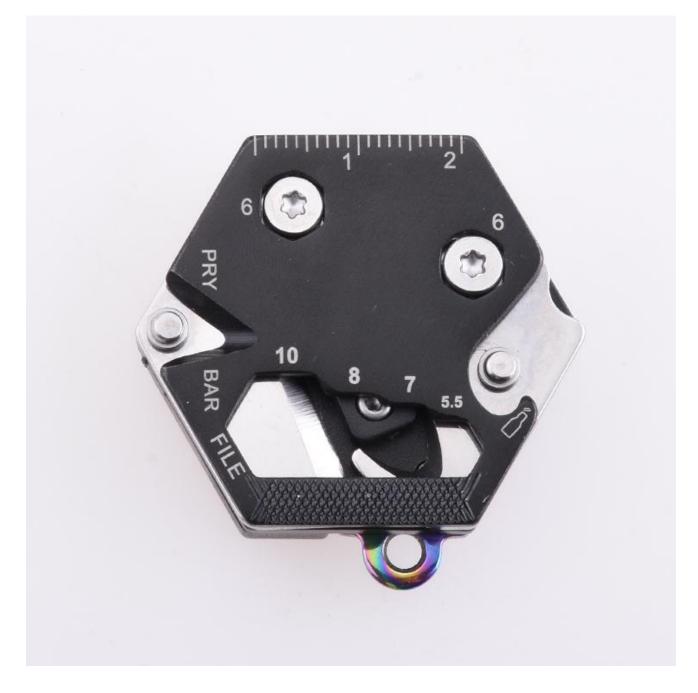

## 17 Functions, One EDC Masterpiece

With 17 built-in features, the JQ-0303 is a multifaceted tool geared towards practicality and convenience:

- 1. **Rope Cutter**: Slice through cords and ropes with ease.
- 2. Knife: A sharp edge for general cutting tasks.
- 3. **Key Hole**: Attach it to a key ring for easy access.
- 4. **0-2cm Ruler**: Handy for quick measurements on the go.
- 5. Bottle Opener: Refreshment access made simple.
- 6. **Pry Bar**: Leveraging strength in a compact form.
- 7. Flat Screwdriver: Tighten or loosen screws in a pinch.
- 8. Large Phillips Screwdriver: Versatile for a range of larger screws.

# **SHUE LIGR,** NO.204 DONGFENG 4 ROAD, YANGJIANG, GUANGDONG, CHINA www.shieldon.net Tel: 86-662-8663602 Email: sh001@shieldon.net

- 9. Small Phillips Screwdriver: Precision for smaller, delicate screws.
- 10. Hex Wrenches (5.5mm, 6mm, 7mm, 8mm, 10mm): Turn nuts and bolts of various sizes.
- 11. Batch Socket: Adaptability for different bits.
- 12. Nail File: Personal grooming at your fingertips.
- 13. Magnet: Retrieve small metal items with ease.