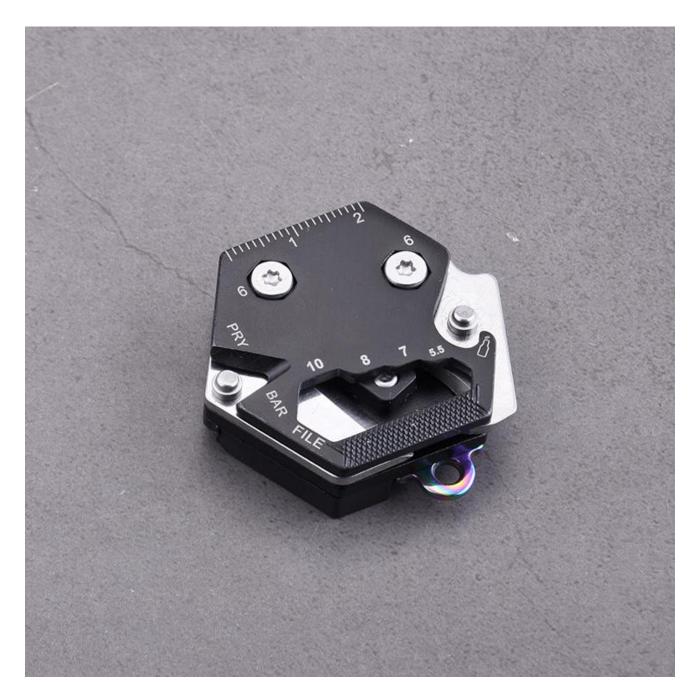

#### Compact Craftsmanship

The JQ-0303 is meticulously crafted with 2Cr13 stainless steel, renowned for its strength and corrosion resistance. With a length of just 1.73 inches and a width of 1.69 inches, it is a model of compact efficiency. Despite its small size, the 0.54-inch thickness provides a sturdy, ergonomic grip, ensuring the tool feels substantial and reliable in hand.

## Weight and Portability

Tipping the scales at 1.98 ounces, the JQ-0303 is a heavyweight in functions, not in bulk. It's the ideal weight for a tool that promises to be there when needed, yet unobtrusive when carried in a pocket, on a keychain, or attached to a backpack.

## Sleek Aesthetics

Finished in a classic black color, the JQ-0303 speaks to those who appreciate a sleek, understated look in their tools. The black coating not only adds to the aesthetic appeal but serves to increase the tool's resistance to wear and tear.

## 17 Functions, One EDC Masterpiece

With 17 built-in features, the JQ-0303 is a multifaceted tool geared towards practicality and convenience:

- 1. **Rope Cutter**: Slice through cords and ropes with ease.
- 2. Knife: A sharp edge for general cutting tasks.
- 3. **Key Hole**: Attach it to a key ring for easy access.
- 4. **0-2cm Ruler**: Handy for quick measurements on the go.
- 5. Bottle Opener: Refreshment access made simple.
- 6. **Pry Bar**: Leveraging strength in a compact form.
- 7. Flat Screwdriver: Tighten or loosen screws in a pinch.
- 8. Large Phillips Screwdriver: Versatile for a range of larger screws.