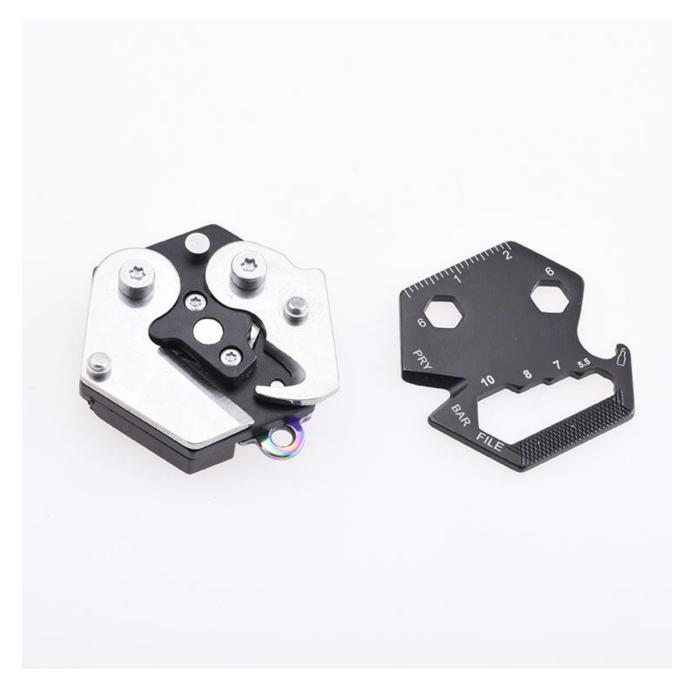

## 17 Functions, One EDC Masterpiece

With 17 built-in features, the JQ-0303 is a multifaceted tool geared towards practicality and convenience:

- 1. **Rope Cutter**: Slice through cords and ropes with ease.
- 2. Knife: A sharp edge for general cutting tasks.
- 3. **Key Hole**: Attach it to a key ring for easy access.
- 4. **0-2cm Ruler**: Handy for quick measurements on the go.
- 5. Bottle Opener: Refreshment access made simple.
- 6. **Pry Bar**: Leveraging strength in a compact form.
- 7. Flat Screwdriver: Tighten or loosen screws in a pinch.
- 8. Large Phillips Screwdriver: Versatile for a range of larger screws.

# **SHUE LIGR,** NO.204 DONGFENG 4 ROAD, YANGJIANG, GUANGDONG, CHINA www.shieldon.net Tel: 86-662-8663602 Email: sh001@shieldon.net

- 9. Small Phillips Screwdriver: Precision for smaller, delicate screws.
- 10. Hex Wrenches (5.5mm, 6mm, 7mm, 8mm, 10mm): Turn nuts and bolts of various sizes.
- 11. Batch Socket: Adaptability for different bits.
- 12. Nail File: Personal grooming at your fingertips.
- 13. Magnet: Retrieve small metal items with ease.