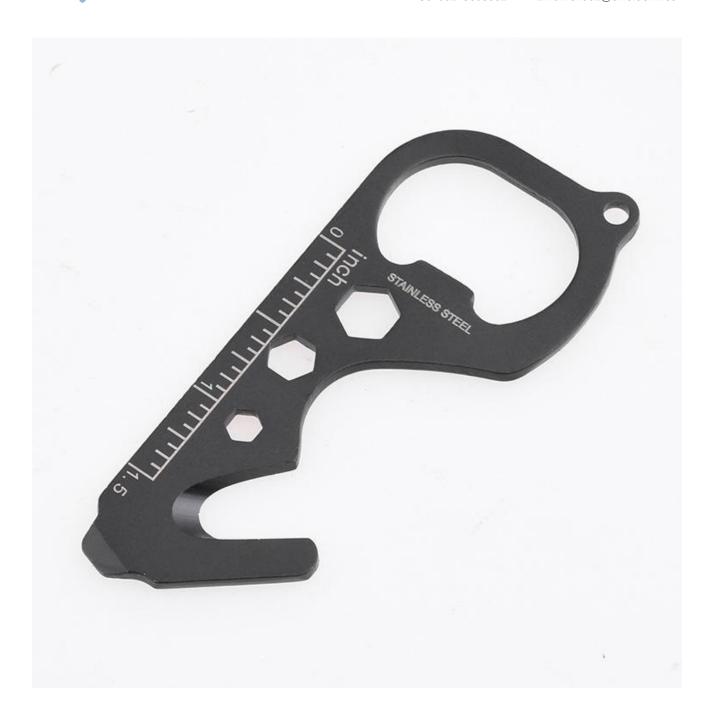

## Introducing the YJ-2208: A Synthesis of Functionality and Design

The YJ-2208 is an EDC tool that is as versatile as it is elegant. Made from hardy 420-grade stainless steel, it boasts a robustness suitable for daily use without sacrificing style. Its dimensions of 3.03 inches in length, a width of 1.3 inches, and a thickness of only 0.08 inches, are thoughtfully designed to ensure it slips easily into a pocket or hangs discreetly alongside keys. Weighing a mere 0.62 ounces, it provides substantial utility in a feather-light package.

Six Functions, One Compact Tool

- 1. **Ruler:** Measuring with precision is fundamental, whether you're cutting fabric or determining the space for a new couch. The integrated ruler on the YJ-2208 offers an immediate measuring device without the need to carry a separate tool.
- 2. **Slot Screwdriver:** The need for a screwdriver can arise at the most unexpected moments. With a slot screwdriver built into the body, this EDC tool ensures you're ready for quick fixes, assembly jobs, or emergency repairs.
- 3. **Bottle Opener:** Whether it's a refreshing soda or a celebratory beer, the bottle opener function is a social lifesaver. It's a simple, yet much-appreciated feature when it's time to unwind.
- 4. **Key Chain:** The YJ-2208's key chain functionality transforms it from an occasional carry to a permanent fixture on one's person. It's designed to keep your keys organized and always within reach.
- 5. **Hex Wrench:** With 4mm, 5.5mm, and 7mm sizes, the hex wrench is a compact powerhouse for bicyclists, furniture assemblers, and gadget aficionados alike.
- 6. **Twine Knife:** A sharp and accessible twine knife is essential for opening packages, cutting strings, and performing various cutting tasks. The Panda Sharp tool ensures you have a reliable cutting edge whenever you need it.