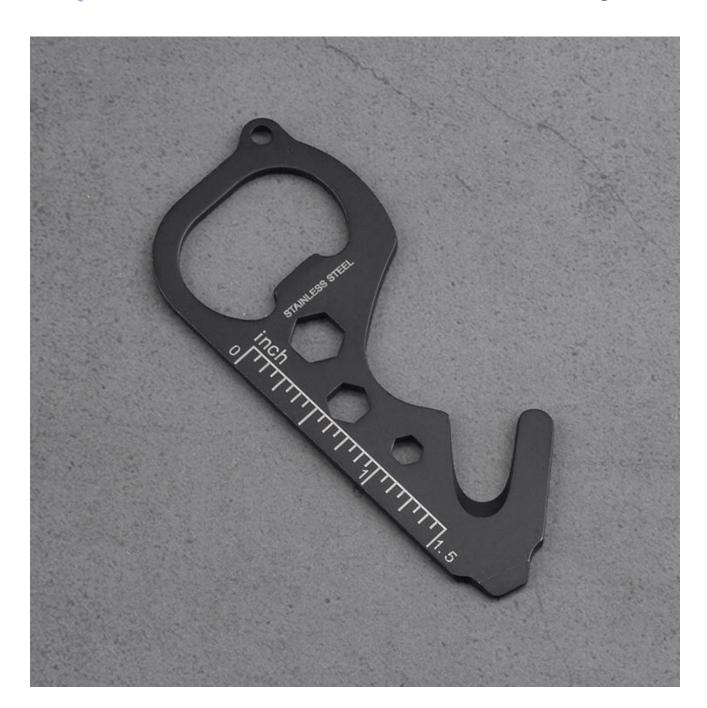

## Introducing the YJ-2208: A Synthesis of Functionality and Design

The YJ-2208 is an EDC tool that is as versatile as it is elegant. Made from hardy 420-grade stainless steel, it boasts a robustness suitable for daily use without sacrificing style. Its dimensions of 3.03 inches in length, a width of 1.3 inches, and a thickness of only 0.08 inches, are thoughtfully designed to ensure it slips easily into a pocket or hangs discreetly alongside keys. Weighing a mere 0.62 ounces, it provides substantial utility in a feather-light package.

Six Functions, One Compact Tool

- 1. **Ruler:** Measuring with precision is fundamental, whether you're cutting fabric or determining the space for a new couch. The integrated ruler on the YJ-2208 offers an immediate measuring device without the need to carry a separate tool.
- 2. **Slot Screwdriver:** The need for a screwdriver can arise at the most unexpected moments. With a slot screwdriver built into the body, this EDC tool ensures you're ready for quick fixes, assembly jobs, or emergency repairs.
- 3. **Bottle Opener:** Whether it's a refreshing soda or a celebratory beer, the bottle opener function is a social lifesaver. It's a simple, yet much-appreciated feature when it's time to unwind.
- 4. **Key Chain:** The YJ-2208's key chain functionality transforms it from an occasional carry to a permanent fixture on one's person. It's designed to keep your keys organized and always within reach.
- 5. **Hex Wrench:** With 4mm, 5.5mm, and 7mm sizes, the hex wrench is a compact powerhouse for bicyclists, furniture assemblers, and gadget aficionados alike.
- 6. **Twine Knife:** A sharp and accessible twine knife is essential for opening packages, cutting strings, and performing various cutting tasks. The Panda Sharp tool ensures you have a reliable cutting edge whenever you need it.