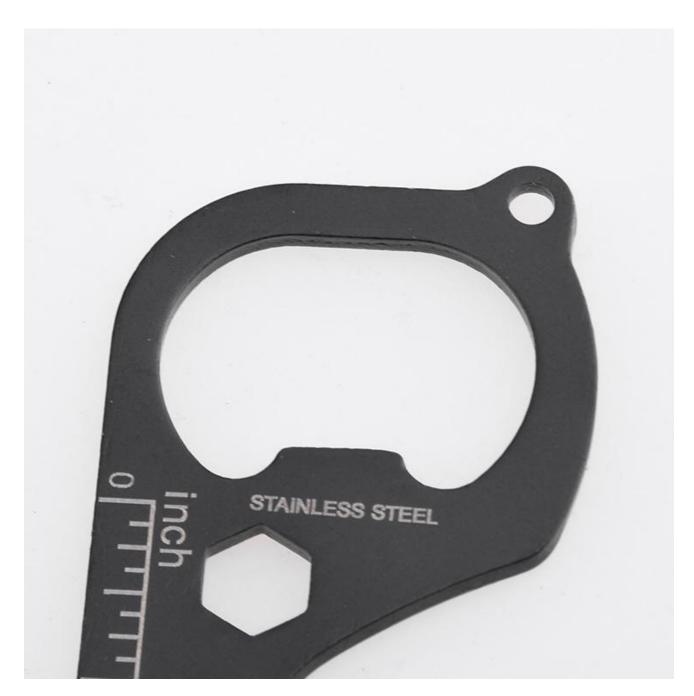

## Introducing the YJ-2208: A Synthesis of Functionality and Design

The YJ-2208 is an EDC tool that is as versatile as it is elegant. Made from hardy 420-grade stainless steel, it boasts a robustness suitable for daily use without sacrificing style. Its dimensions of 3.03 inches in length, a width of 1.3 inches, and a thickness of only 0.08 inches, are thoughtfully designed to ensure it slips easily into a pocket or hangs discreetly alongside keys. Weighing a mere 0.62 ounces, it provides substantial utility in a feather-light package.

Six Functions, One Compact Tool

- 1. **Ruler:** Measuring with precision is fundamental, whether you're cutting fabric or determining the space for a new couch. The integrated ruler on the YJ-2208 offers an immediate measuring device without the need to carry a separate tool.
- 2. **Slot Screwdriver:** The need for a screwdriver can arise at the most unexpected moments. With a slot screwdriver built into the body, this EDC tool ensures you're ready for quick fixes, assembly jobs, or emergency repairs.
- 3. **Bottle Opener:** Whether it's a refreshing soda or a celebratory beer, the bottle opener function is a social lifesaver. It's a simple, yet much-appreciated feature when it's time to unwind.
- 4. **Key Chain:** The YJ-2208's key chain functionality transforms it from an occasional carry to a permanent fixture on one's person. It's designed to keep your keys organized and always within reach.
- 5. **Hex Wrench:** With 4mm, 5.5mm, and 7mm sizes, the hex wrench is a compact powerhouse for bicyclists, furniture assemblers, and gadget aficionados alike.
- 6. **Twine Knife:** A sharp and accessible twine knife is essential for opening packages, cutting strings, and performing various cutting tasks. The Panda Sharp tool ensures you have a reliable cutting edge whenever you need it.