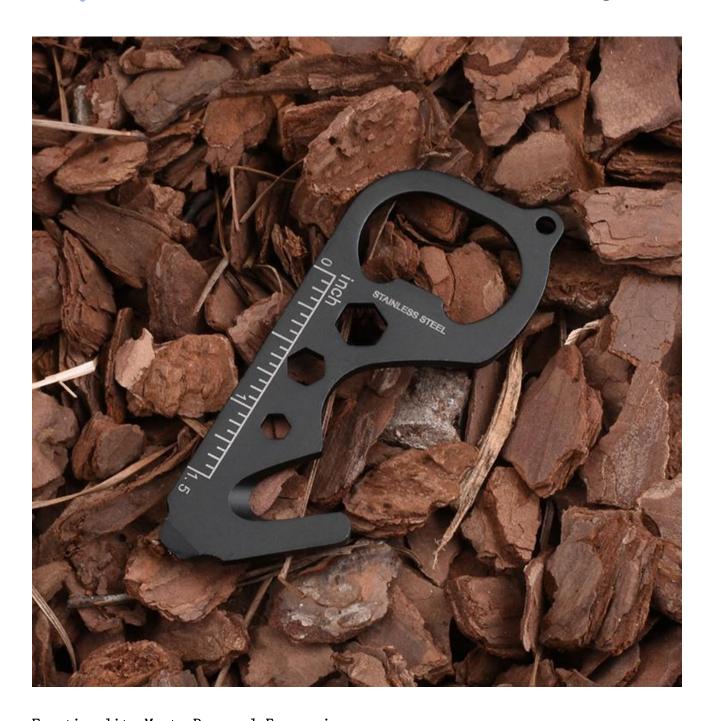

## Introducing the YJ-2208: A Synthesis of Functionality and Design

The YJ-2208 is an EDC tool that is as versatile as it is elegant. Made from hardy 420-grade stainless steel, it boasts a robustness suitable for daily use without sacrificing style. Its dimensions of 3.03 inches in length, a width of 1.3 inches, and a thickness of only 0.08 inches, are thoughtfully designed to ensure it slips easily into a pocket or hangs discreetly alongside keys. Weighing a mere 0.62 ounces, it provides substantial utility in a feather-light package.

Six Functions, One Compact Tool

- 1. **Ruler:** Measuring with precision is fundamental, whether you're cutting fabric or determining the space for a new couch. The integrated ruler on the YJ-2208 offers an immediate measuring device without the need to carry a separate tool.
- 2. **Slot Screwdriver:** The need for a screwdriver can arise at the most unexpected moments. With a slot screwdriver built into the body, this EDC tool ensures you're ready for quick fixes, assembly jobs, or emergency repairs.
- 3. **Bottle Opener:** Whether it's a refreshing soda or a celebratory beer, the bottle opener function is a social lifesaver. It's a simple, yet much-appreciated feature when it's time to unwind.
- 4. **Key Chain:** The YJ-2208's key chain functionality transforms it from an occasional carry to a permanent fixture on one's person. It's designed to keep your keys organized and always within reach.
- 5. **Hex Wrench:** With 4mm, 5.5mm, and 7mm sizes, the hex wrench is a compact powerhouse for bicyclists, furniture assemblers, and gadget aficionados alike.
- 6. **Twine Knife:** A sharp and accessible twine knife is essential for opening packages, cutting strings, and performing various cutting tasks. The Panda Sharp tool ensures you have a reliable cutting edge whenever you need it.