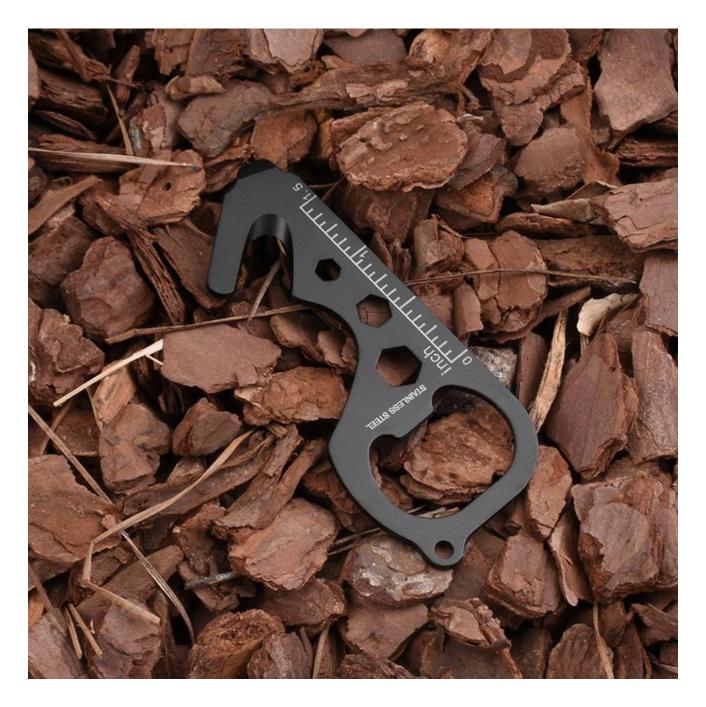

## Introducing the YJ-2208: A Synthesis of Functionality and Design

The YJ-2208 is an EDC tool that is as versatile as it is elegant. Made from hardy 420-grade stainless steel, it boasts a robustness suitable for daily use without sacrificing style. Its dimensions of 3.03 inches in length, a width of 1.3 inches, and a thickness of only 0.08 inches, are thoughtfully designed to ensure it slips easily into a pocket or hangs discreetly alongside keys. Weighing a mere 0.62 ounces, it provides substantial utility in a feather-light package.

Six Functions, One Compact Tool

- 1. **Ruler:** Measuring with precision is fundamental, whether you're cutting fabric or determining the space for a new couch. The integrated ruler on the YJ-2208 offers an immediate measuring device without the need to carry a separate tool.
- 2. **Slot Screwdriver:** The need for a screwdriver can arise at the most unexpected moments. With a slot screwdriver built into the body, this EDC tool ensures you're ready for quick fixes, assembly jobs, or emergency repairs.
- 3. **Bottle Opener:** Whether it's a refreshing soda or a celebratory beer, the bottle opener function is a social lifesaver. It's a simple, yet much-appreciated feature when it's time to unwind.
- 4. **Key Chain:** The YJ-2208's key chain functionality transforms it from an occasional carry to a permanent fixture on one's person. It's designed to keep your keys organized and always within reach.
- 5. **Hex Wrench:** With 4mm, 5.5mm, and 7mm sizes, the hex wrench is a compact powerhouse for bicyclists, furniture assemblers, and gadget aficionados alike.
- 6. **Twine Knife:** A sharp and accessible twine knife is essential for opening packages, cutting strings, and performing various cutting tasks. The Panda Sharp tool ensures you have a reliable cutting edge whenever you need it.