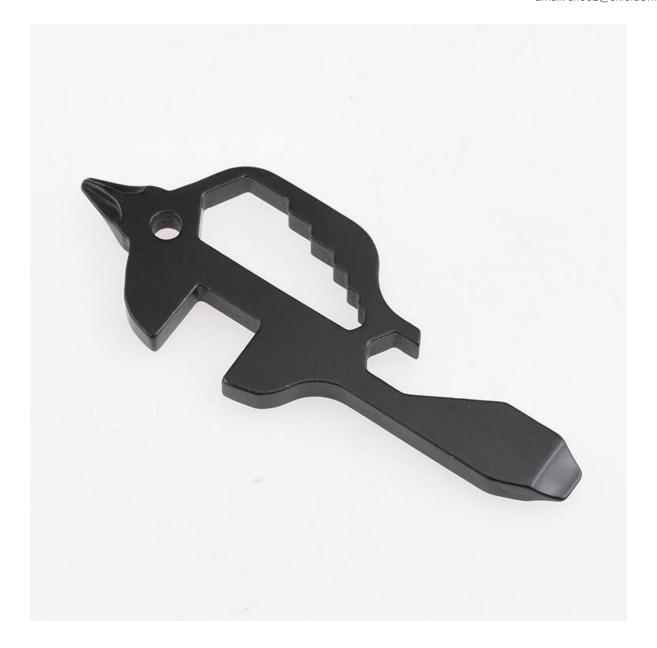

## **Compact Powerhouse of Utility**

The YJ-2216, a meticulously crafted piece of engineering from Shieldon, is a 7-in-1 multitool designed to offer maximum efficiency without the bulk. Made from high-grade 420 stainless steel, it exudes durability and resilience, ensuring longevity and consistent performance. The sleek black handle reinforces a sense of sophistication, complementing any user's daily carry with its stylish allure.

### **Physical Attributes**

At an opened length of just over 3 inches (3.07"/78mm) and a pocket-friendly thickness (0.19"/4.8mm) and width (1.14"/29mm), the YJ-2216 is the picture of portability. Weighing in at a mere 1.02 oz (29g), it is light enough to be carried throughout the day but substantial enough to feel robust and reliable in hand during use.

### **Versatile Functionality**

The YJ-2216 is not just another multitool; it's a daily companion, ready to tackle a spectrum of tasks with its 7-in-1 functionality:

- 1. **Ruler**: Accuracy at your fingertips, the built-in ruler is ideal for quick measurements, whether in a workshop or on-the-go.
- 2. **Slot Screwdriver**: Stay prepared for impromptu fixes with the reliable slot screwdriver, perfect for handling common fasteners.
- 3. **Phillips Screwdriver**: The Phillips screwdriver end accommodates a multitude of tasks, ensuring you are never caught unprepared for those cross-head screws.
- 4. **Bottle Opener**: A staple of EDC gear, the bottle opener function brings convenience to social events and solo refreshment breaks alike.
- 5. **Cell Phone Holder**: An innovative addition, the cell phone holder allows you to prop up your device, catering to the modern need for multimedia engagement.
- 6. **Key Chain**: Integration with your keys means the YJ-2216 is always within reach, ready for action whenever you are.

7. **Hex Wrench**: With multiple hex sizes ranging from 4mm to 10mm, this feature vastly expands the multitool's versatility, catering to a myriad of tightening and loosening needs.