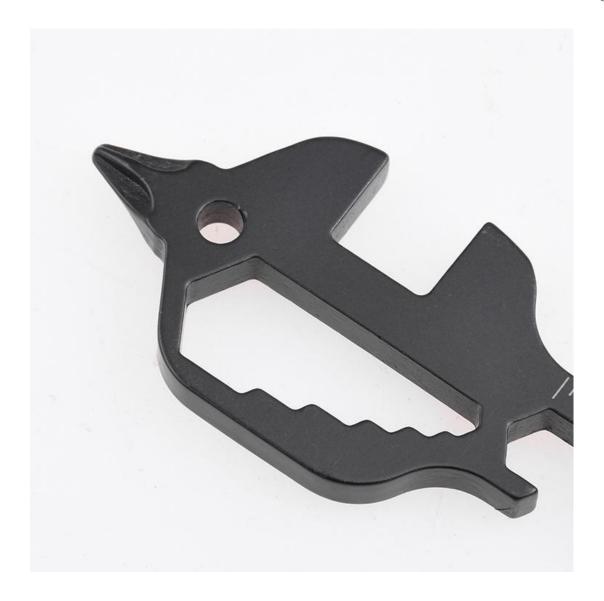

## **Compact Powerhouse of Utility**

The YJ-2216, a meticulously crafted piece of engineering from Shieldon, is a 7-in-1 multitool designed to offer maximum efficiency without the bulk. Made from high-grade 420 stainless steel, it exudes durability and resilience, ensuring longevity and consistent performance. The sleek black handle reinforces a sense of sophistication, complementing any user's daily carry with its stylish allure.

### **Physical Attributes**

At an opened length of just over 3 inches (3.07"/78mm) and a pocket-friendly thickness (0.19"/4.8mm) and width (1.14"/29mm), the YJ-2216 is the picture of portability. Weighing in at a mere 1.02 oz (29g), it is light enough to be carried throughout the day but substantial enough to feel robust and reliable in hand during use.

### **Versatile Functionality**

The YJ-2216 is not just another multitool; it's a daily companion, ready to tackle a spectrum of tasks with its 7-in-1 functionality:

- 1. **Ruler**: Accuracy at your fingertips, the built-in ruler is ideal for quick measurements, whether in a workshop or on-the-go.
- 2. **Slot Screwdriver**: Stay prepared for impromptu fixes with the reliable slot screwdriver, perfect for handling common fasteners.
- 3. **Phillips Screwdriver**: The Phillips screwdriver end accommodates a multitude of tasks, ensuring you are never caught unprepared for those cross-head screws.
- 4. **Bottle Opener**: A staple of EDC gear, the bottle opener function brings convenience to social events and solo refreshment breaks alike.
- 5. **Cell Phone Holder**: An innovative addition, the cell phone holder allows you to prop up your device, catering to the modern need for multimedia engagement.
- 6. **Key Chain**: Integration with your keys means the YJ-2216 is always within reach, ready for action whenever you are.

7. **Hex Wrench**: With multiple hex sizes ranging from 4mm to 10mm, this feature vastly expands the multitool's versatility, catering to a myriad of tightening and loosening needs.