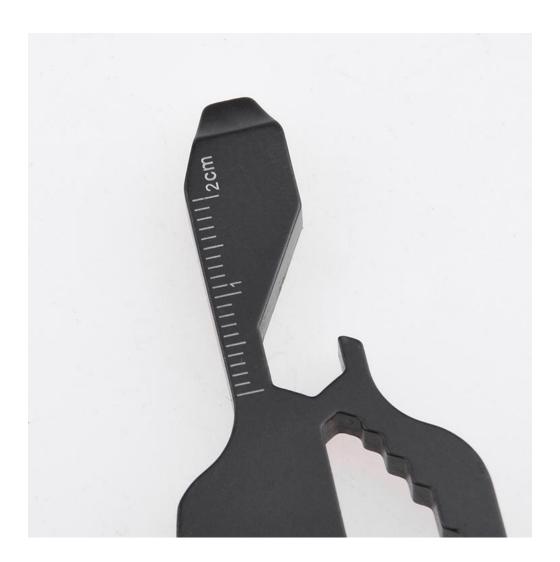

### **Physical Attributes**

At an opened length of just over 3 inches (3.07"/78mm) and a pocket-friendly thickness (0.19"/4.8mm) and width (1.14"/29mm), the YJ-2216 is the picture of portability. Weighing in at a mere 1.02 oz (29g), it is light enough to be carried throughout the day but substantial enough to feel robust and reliable in hand during use.

### **Versatile Functionality**

The YJ-2216 is not just another multitool; it's a daily companion, ready to tackle a spectrum of tasks with its 7-in-1 functionality:

- 1. **Ruler**: Accuracy at your fingertips, the built-in ruler is ideal for quick measurements, whether in a workshop or on-the-go.
- 2. **Slot Screwdriver**: Stay prepared for impromptu fixes with the reliable slot screwdriver, perfect for handling common fasteners.
- 3. **Phillips Screwdriver**: The Phillips screwdriver end accommodates a multitude of tasks, ensuring you are never caught unprepared for those cross-head screws.
- 4. **Bottle Opener**: A staple of EDC gear, the bottle opener function brings convenience to social events and solo refreshment breaks alike.
- 5. **Cell Phone Holder**: An innovative addition, the cell phone holder allows you to prop up your device, catering to the modern need for multimedia engagement.
- 6. **Key Chain**: Integration with your keys means the YJ-2216 is always within reach, ready for action whenever you are.