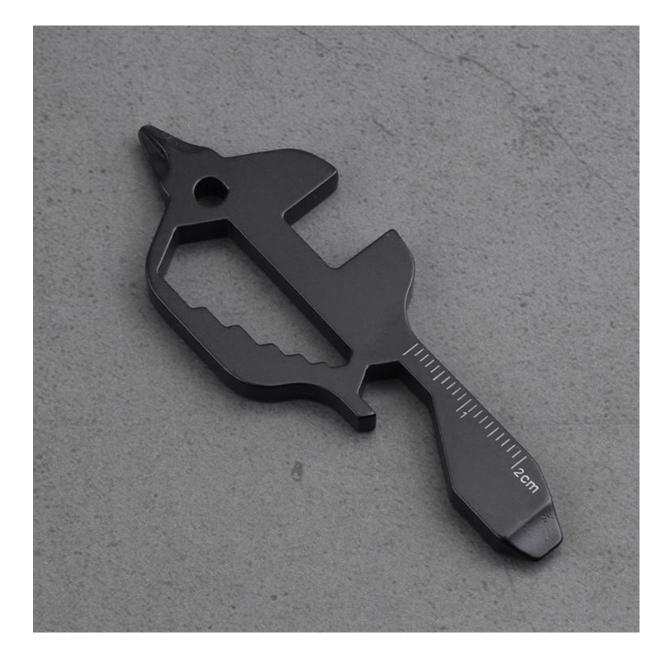

## **Compact Powerhouse of Utility**

The YJ-2216, a meticulously crafted piece of engineering from Shieldon, is a 7-in-1 multitool designed to offer maximum efficiency without the bulk. Made from high-grade 420 stainless steel, it exudes durability and resilience, ensuring longevity and consistent performance. The sleek black handle reinforces a sense of sophistication, complementing any user's daily carry with its stylish allure.

### **Physical Attributes**

At an opened length of just over 3 inches (3.07"/78mm) and a pocket-friendly thickness (0.19"/4.8mm) and width (1.14"/29mm), the YJ-2216 is the picture of portability. Weighing in at a mere 1.02 oz (29g), it is light enough to be carried throughout the day but substantial enough to feel robust and reliable in hand during use.

### **Versatile Functionality**

The YJ-2216 is not just another multitool; it's a daily companion, ready to tackle a spectrum of tasks with its 7-in-1 functionality:

- 1. **Ruler**: Accuracy at your fingertips, the built-in ruler is ideal for quick measurements, whether in a workshop or on-the-go.
- 2. **Slot Screwdriver**: Stay prepared for impromptu fixes with the reliable slot screwdriver, perfect for handling common fasteners.
- 3. **Phillips Screwdriver**: The Phillips screwdriver end accommodates a multitude of tasks, ensuring you are never caught unprepared for those cross-head screws.
- 4. **Bottle Opener**: A staple of EDC gear, the bottle opener function brings convenience to social events and solo refreshment breaks alike.
- 5. **Cell Phone Holder**: An innovative addition, the cell phone holder allows you to prop up your device, catering to the modern need for multimedia engagement.
- 6. **Key Chain**: Integration with your keys means the YJ-2216 is always within reach, ready for action whenever you are.

7. **Hex Wrench**: With multiple hex sizes ranging from 4mm to 10mm, this feature vastly expands the multitool's versatility, catering to a myriad of tightening and loosening needs.