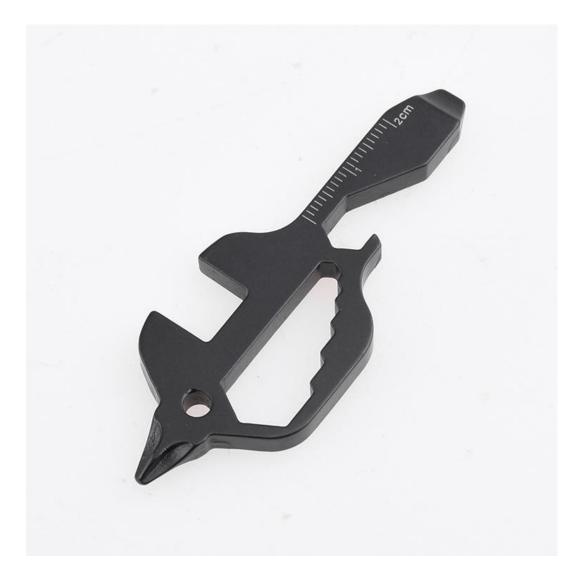

## **Compact Powerhouse of Utility**

The YJ-2216, a meticulously crafted piece of engineering from Shieldon, is a 7-in-1 multitool designed to offer maximum efficiency without the bulk. Made from high-grade 420 stainless steel, it exudes durability and resilience, ensuring longevity and consistent performance. The sleek black handle reinforces a sense of sophistication, complementing any user's daily carry with its stylish allure.

### **Physical Attributes**

At an opened length of just over 3 inches (3.07"/78mm) and a pocket-friendly thickness (0.19"/4.8mm) and width (1.14"/29mm), the YJ-2216 is the picture of portability. Weighing in at a mere 1.02 oz (29g), it is light enough to be carried throughout the day but substantial enough to feel robust and reliable in hand during use.

### **Versatile Functionality**

The YJ-2216 is not just another multitool; it's a daily companion, ready to tackle a spectrum of tasks with its 7-in-1 functionality:

- 1. **Ruler**: Accuracy at your fingertips, the built-in ruler is ideal for quick measurements, whether in a workshop or on-the-go.
- 2. **Slot Screwdriver**: Stay prepared for impromptu fixes with the reliable slot screwdriver, perfect for handling common fasteners.
- 3. **Phillips Screwdriver**: The Phillips screwdriver end accommodates a multitude of tasks, ensuring you are never caught unprepared for those cross-head screws.
- 4. **Bottle Opener**: A staple of EDC gear, the bottle opener function brings convenience to social events and solo refreshment breaks alike.
- 5. **Cell Phone Holder**: An innovative addition, the cell phone holder allows you to prop up your device, catering to the modern need for multimedia engagement.
- 6. **Key Chain**: Integration with your keys means the YJ-2216 is always within reach, ready for action whenever you are.

7. **Hex Wrench**: With multiple hex sizes ranging from 4mm to 10mm, this feature vastly expands the multitool's versatility, catering to a myriad of tightening and loosening needs.