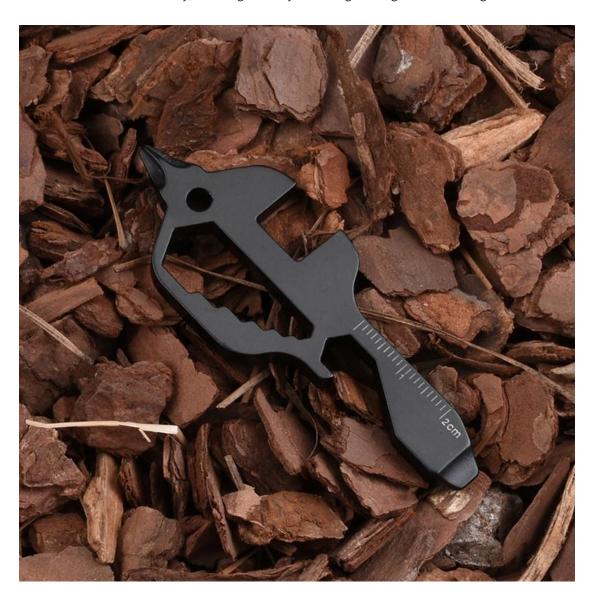

## **Compact Powerhouse of Utility**

The YJ-2216, a meticulously crafted piece of engineering from Shieldon, is a 7-in-1 multitool designed to offer maximum efficiency without the bulk. Made from high-grade 420 stainless steel, it exudes durability and resilience, ensuring longevity and consistent performance. The sleek black handle reinforces a sense of sophistication, complementing any user's daily carry with its stylish allure.

### **Physical Attributes**

At an opened length of just over 3 inches (3.07"/78mm) and a pocket-friendly thickness (0.19"/4.8mm) and width (1.14"/29mm), the YJ-2216 is the picture of portability. Weighing in at a mere 1.02 oz (29g), it is light enough to be carried throughout the day but substantial enough to feel robust and reliable in hand during use.

### **Versatile Functionality**

The YJ-2216 is not just another multitool; it's a daily companion, ready to tackle a spectrum of tasks with its 7-in-1 functionality:

- 1. **Ruler**: Accuracy at your fingertips, the built-in ruler is ideal for quick measurements, whether in a workshop or on-the-go.
- 2. **Slot Screwdriver**: Stay prepared for impromptu fixes with the reliable slot screwdriver, perfect for handling common fasteners.
- 3. **Phillips Screwdriver**: The Phillips screwdriver end accommodates a multitude of tasks, ensuring you are never caught unprepared for those cross-head screws.
- 4. **Bottle Opener**: A staple of EDC gear, the bottle opener function brings convenience to social events and solo refreshment breaks alike.
- 5. **Cell Phone Holder**: An innovative addition, the cell phone holder allows you to prop up your device, catering to the modern need for multimedia engagement.
- 6. **Key Chain**: Integration with your keys means the YJ-2216 is always within reach, ready for action whenever you are.

7. **Hex Wrench**: With multiple hex sizes ranging from 4mm to 10mm, this feature vastly expands the multitool's versatility, catering to a myriad of tightening and loosening needs.