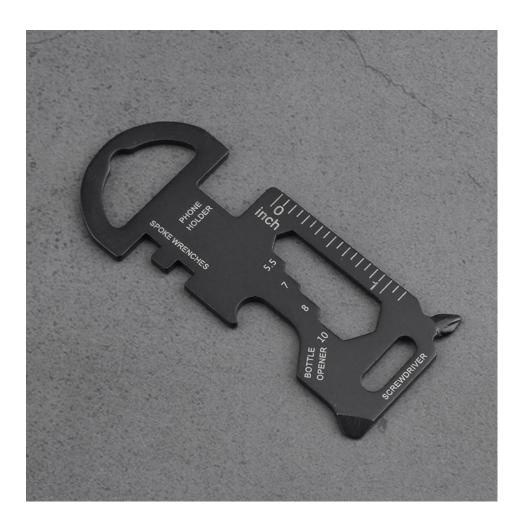

sleek 0.08 inch (2mm) profile and lightweight nature at 0.63 ounces (18g) make it a subtle yet

indispensable presence in any pocket or keychain.

An Array of Functions

**SHIELDON** 

Embodying the spirit of the jellyfish, the YJ-2219 is not just about floating through your day but about having the right tool for the right job at the right moment. It boasts an eight-in-one functionality that includes:

1. Ruler: Essential for those quick, on-the-spot measurements, the integrated ruler is a discreet nod to the preparedness that defines the EDC philosophy.

2. Slot Screwdriver: Practicality comes in the form of a slot screwdriver, ready to interact with common screws found in furniture, toys, and gadgets.

3. Phillips Screwdriver: The cross-shaped Phillips screwdriver is a versatile partner for a myriad of tightening and loosening tasks.

4. Bottle Opener: Unwind with ease as the bottle opener lends a helping hand at get-togethers or solitary moments of relaxation.

5. Hex Wrench: With sizes including 5.5mm, 7mm, 8mm, and 10mm, the hex wrench function ensures the YJ-2219 is a requisite companion for bicycle adjustments, DIY projects, and spontaneous repairs.

6. Cell Phone Holder: In a twist of modern utility, the YJ-2219 transforms into a cell phone holder, offering hands-free convenience for watching videos or video chatting.

(i)

- 7. **Spoke Wrenches**: Cyclists will appreciate the inclusion of spoke wrenches, reinforcing the YJ-2219's standing as a necessity for both urban riders and trail enthusiasts.
- 8. **Key Chain**: Lastly, the key chain loop reaffirms its role as a constant travel companion, keeping keys organized and the multitool within reach.