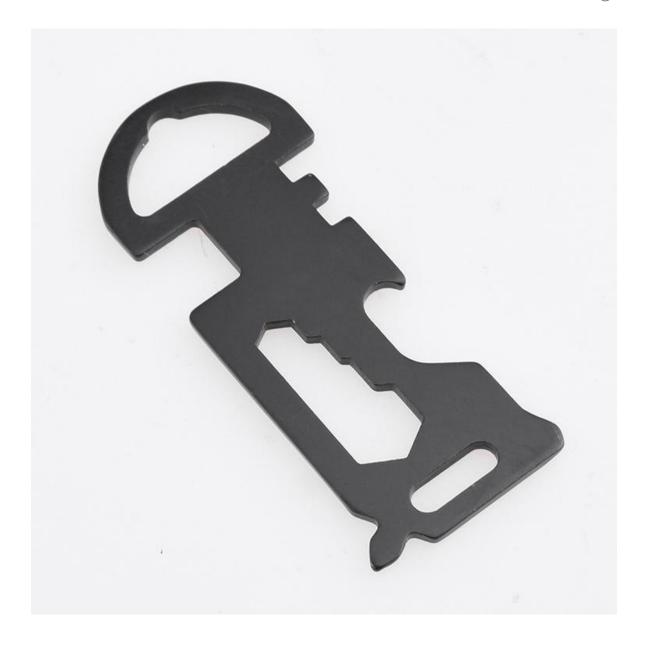

sleek 0.08 inch (2mm) profile and lightweight nature at 0.63 ounces (18g) make it a subtle yet

indispensable presence in any pocket or keychain.

An Array of Functions

**SHIELDON** 

Embodying the spirit of the jellyfish, the YJ-2219 is not just about floating through your day but about having the right tool for the right job at the right moment. It boasts an eight-in-one functionality that includes:

1. Ruler: Essential for those quick, on-the-spot measurements, the integrated ruler is a discreet nod to the preparedness that defines the EDC philosophy.

2. Slot Screwdriver: Practicality comes in the form of a slot screwdriver, ready to interact with common screws found in furniture, toys, and gadgets.

3. Phillips Screwdriver: The cross-shaped Phillips screwdriver is a versatile partner for a myriad of tightening and loosening tasks.

4. Bottle Opener: Unwind with ease as the bottle opener lends a helping hand at get-togethers or solitary moments of relaxation.

5. Hex Wrench: With sizes including 5.5mm, 7mm, 8mm, and 10mm, the hex wrench function ensures the YJ-2219 is a requisite companion for bicycle adjustments, DIY projects, and spontaneous repairs.

6. Cell Phone Holder: In a twist of modern utility, the YJ-2219 transforms into a cell phone holder, offering hands-free convenience for watching videos or video chatting.

(i)

- 7. **Spoke Wrenches**: Cyclists will appreciate the inclusion of spoke wrenches, reinforcing the YJ-2219's standing as a necessity for both urban riders and trail enthusiasts.
- 8. **Key Chain**: Lastly, the key chain loop reaffirms its role as a constant travel companion, keeping keys organized and the multitool within reach.