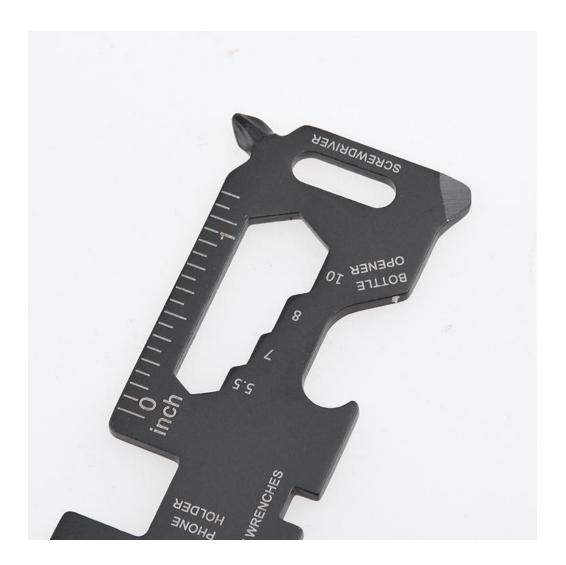

1. Ruler: Essential for those quick, on-the-spot measurements, the integrated ruler is a discreet nod to the preparedness that defines the EDC philosophy.

2. Slot Screwdriver: Practicality comes in the form of a slot screwdriver, ready to interact with common screws found in furniture, toys, and gadgets.

3. Phillips Screwdriver: The cross-shaped Phillips screwdriver is a versatile partner for a myriad of tightening and loosening tasks.

4. Bottle Opener: Unwind with ease as the bottle opener lends a helping hand at get-togethers or solitary moments of relaxation.

5. Hex Wrench: With sizes including 5.5mm, 7mm, 8mm, and 10mm, the hex wrench function ensures the YJ-2219 is a requisite companion for bicycle adjustments, DIY projects, and spontaneous repairs.

6. Cell Phone Holder: In a twist of modern utility, the YJ-2219 transforms into a cell phone holder, offering hands-free convenience for watching videos or video chatting.