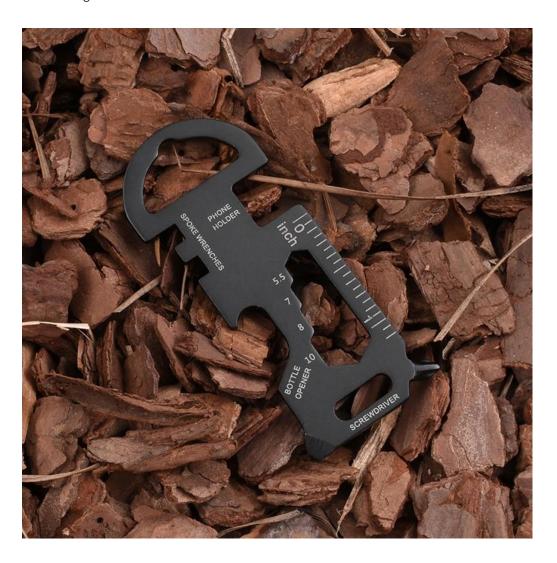

sleek 0.08 inch (2mm) profile and lightweight nature at 0.63 ounces (18g) make it a subtle yet

indispensable presence in any pocket or keychain.

An Array of Functions

**SHIELDON** 

Embodying the spirit of the jellyfish, the YJ-2219 is not just about floating through your day but about having the right tool for the right job at the right moment. It boasts an eight-in-one functionality that includes:

1. Ruler: Essential for those quick, on-the-spot measurements, the integrated ruler is a discreet nod to the preparedness that defines the EDC philosophy.

2. Slot Screwdriver: Practicality comes in the form of a slot screwdriver, ready to interact with common screws found in furniture, toys, and gadgets.

3. Phillips Screwdriver: The cross-shaped Phillips screwdriver is a versatile partner for a myriad of tightening and loosening tasks.

4. Bottle Opener: Unwind with ease as the bottle opener lends a helping hand at get-togethers or solitary moments of relaxation.

5. Hex Wrench: With sizes including 5.5mm, 7mm, 8mm, and 10mm, the hex wrench function ensures the YJ-2219 is a requisite companion for bicycle adjustments, DIY projects, and spontaneous repairs.

6. Cell Phone Holder: In a twist of modern utility, the YJ-2219 transforms into a cell phone holder, offering hands-free convenience for watching videos or video chatting.

(i)

- 7. **Spoke Wrenches**: Cyclists will appreciate the inclusion of spoke wrenches, reinforcing the YJ-2219's standing as a necessity for both urban riders and trail enthusiasts.
- 8. **Key Chain**: Lastly, the key chain loop reaffirms its role as a constant travel companion, keeping keys organized and the multitool within reach.