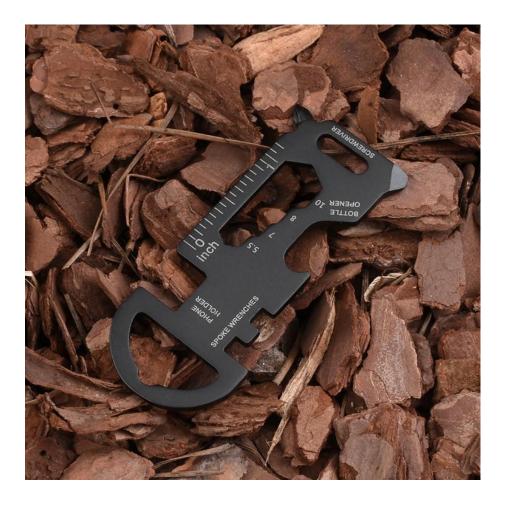

sleek 0.08 inch (2mm) profile and lightweight nature at 0.63 ounces (18g) make it a subtle yet

indispensable presence in any pocket or keychain.

An Array of Functions

**SHIELDON** 

Embodying the spirit of the jellyfish, the YJ-2219 is not just about floating through your day but about having the right tool for the right job at the right moment. It boasts an eight-in-one functionality that includes:

1. Ruler: Essential for those quick, on-the-spot measurements, the integrated ruler is a discreet nod to the preparedness that defines the EDC philosophy.

2. Slot Screwdriver: Practicality comes in the form of a slot screwdriver, ready to interact with common screws found in furniture, toys, and gadgets.

3. Phillips Screwdriver: The cross-shaped Phillips screwdriver is a versatile partner for a myriad of tightening and loosening tasks.

4. Bottle Opener: Unwind with ease as the bottle opener lends a helping hand at get-togethers or solitary moments of relaxation.

5. Hex Wrench: With sizes including 5.5mm, 7mm, 8mm, and 10mm, the hex wrench function ensures the YJ-2219 is a requisite companion for bicycle adjustments, DIY projects, and spontaneous repairs.

6. Cell Phone Holder: In a twist of modern utility, the YJ-2219 transforms into a cell phone holder, offering hands-free convenience for watching videos or video chatting.

(i)

- 7. **Spoke Wrenches**: Cyclists will appreciate the inclusion of spoke wrenches, reinforcing the YJ-2219's standing as a necessity for both urban riders and trail enthusiasts.
- 8. **Key Chain**: Lastly, the key chain loop reaffirms its role as a constant travel companion, keeping keys organized and the multitool within reach.