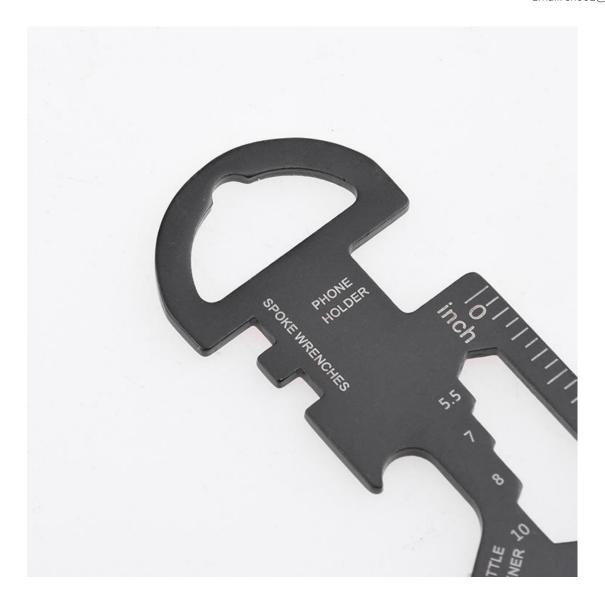

5. Hex Wrench: With sizes including 5.5mm, 7mm, 8mm, and 10mm, the hex wrench function ensures the YJ-2219 is a requisite companion for bicycle adjustments, DIY projects, and spontaneous repairs.

6. Cell Phone Holder: In a twist of modern utility, the YJ-2219 transforms into a cell phone holder, offering hands-free convenience for watching videos or video chatting.

(i)

- 7. **Spoke Wrenches**: Cyclists will appreciate the inclusion of spoke wrenches, reinforcing the YJ-2219's standing as a necessity for both urban riders and trail enthusiasts.
- 8. **Key Chain**: Lastly, the key chain loop reaffirms its role as a constant travel companion, keeping keys organized and the multitool within reach.