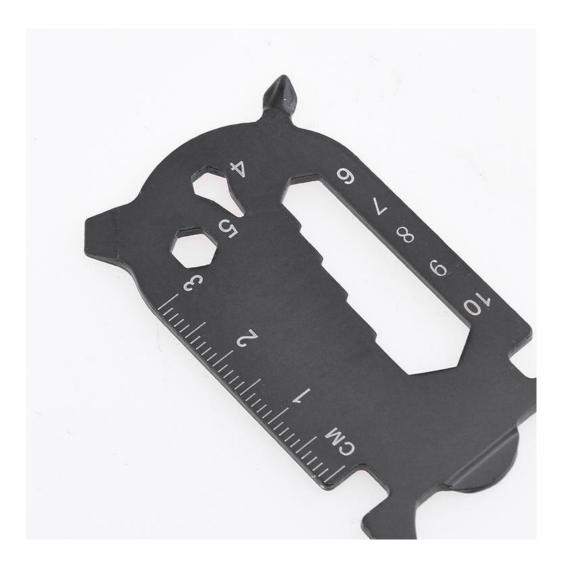

#### A Symphony of Functions

The YJ-2220 is not merely a tool; it's a multifunctional maestro tuned to the key of efficiency.

Let's explore each feature:

- 1. **Ruler**: Precision is always within arm's reach with the engraved ruler, making on-the-spot measurements a breeze.
- 2. **Slot Screwdriver**: A staple in any EDC, the slot screwdriver stands at the ready for quick fixes and adjustments.
- 3. Phillips Screwdriver: Cross-head screws meet their match with this integral, compact solution.
- 4. **Bottle Opener**: The pièce de résistance, a bottle opener that's both functional and fun, ensuring you're the hero at every party or casual gathering.
- 5. **Hex Wrench**: A comprehensive array of sizes from 4mm to 10mm, the YJ-2220 is prepared to handle a multitude of tasks with its hex wrench function.
- 6. **Key Chain**: Embedding practicality into every aspect, the key chain function keeps this tool and your keys as constant companions.

3 FLOOR, NO.204 DONGFENG 4 ROAD, YANGJIANG, GUANGDONG, CHINA www.shieldon.net Tel: 86-662-8663602 Email: sh001@shieldon.net

**SH**|**JELDON** 

7. **Cutting Knife**: For the moments that require a sharp solution, the cutting knife feature is an