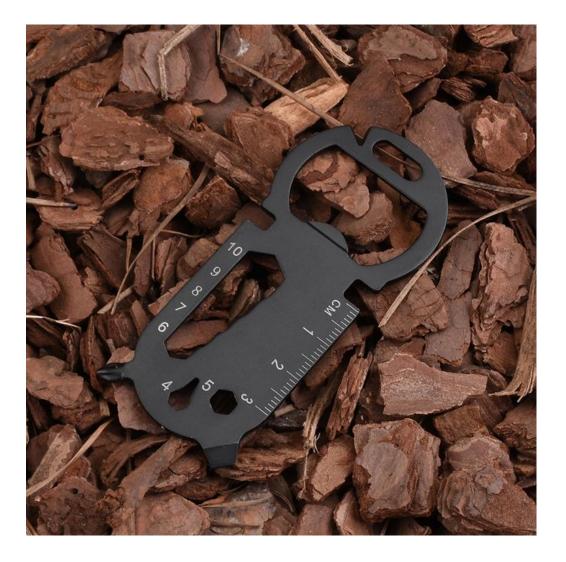

**Product Specifications immediately** 

Before diving into the myriad of features, let's outline the physical prowess of the YJ-2220:

- Main Body Material: Constructed with resilient 420-grade stainless steel, designed to endure the rigorous demands of daily use.
- Length: An ergonomic 3.35 inches (85mm) that feels right at home in your hand.
- **Total Thickness**: Sleek and slim at 0.08 inches (2mm) for unobtrusive carry and storage.
- **Total Width**: A pocket-friendly 1.54 inches (39mm), wide enough to leverage torque yet compact enough to conserve space.
- **Weight**: At just 0.88 ounces (25g), it's lighter than a standard car key, ensuring your pockets or keyring stay lightweight.
- Handle Color: Classic black provides a subtle sophistication that complements any personal style.
- **Functions**: A versatile 7-in-1 functionality catering to a broad spectrum of everyday requirements.

#### A Symphony of Functions

The YJ-2220 is not merely a tool; it's a multifunctional maestro tuned to the key of efficiency.

Let's explore each feature:

- 1. **Ruler**: Precision is always within arm's reach with the engraved ruler, making on-the-spot measurements a breeze.
- 2. **Slot Screwdriver**: A staple in any EDC, the slot screwdriver stands at the ready for quick fixes and adjustments.
- 3. Phillips Screwdriver: Cross-head screws meet their match with this integral, compact solution.
- 4. **Bottle Opener**: The pièce de résistance, a bottle opener that's both functional and fun, ensuring you're the hero at every party or casual gathering.
- 5. **Hex Wrench**: A comprehensive array of sizes from 4mm to 10mm, the YJ-2220 is prepared to handle a multitude of tasks with its hex wrench function.
- 6. **Key Chain**: Embedding practicality into every aspect, the key chain function keeps this tool and your keys as constant companions.

3 FLOOR, NO.204 DONGFENG 4 ROAD, YANGJIANG, GUANGDONG, CHINA www.shieldon.net Tel: 86-662-8663602 Email: sh001@shieldon.net

**SH**|**JELDON** 

7. **Cutting Knife**: For the moments that require a sharp solution, the cutting knife feature is an