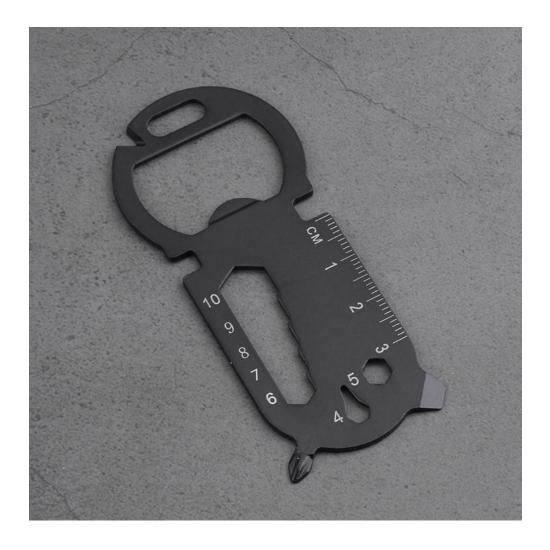

**Product Specifications immediately** 

Before diving into the myriad of features, let's outline the physical prowess of the YJ-2220:

- Main Body Material: Constructed with resilient 420-grade stainless steel, designed to endure the rigorous demands of daily use.
- Length: An ergonomic 3.35 inches (85mm) that feels right at home in your hand.
- **Total Thickness**: Sleek and slim at 0.08 inches (2mm) for unobtrusive carry and storage.
- **Total Width**: A pocket-friendly 1.54 inches (39mm), wide enough to leverage torque yet compact enough to conserve space.
- **Weight**: At just 0.88 ounces (25g), it's lighter than a standard car key, ensuring your pockets or keyring stay lightweight.
- Handle Color: Classic black provides a subtle sophistication that complements any personal style.
- **Functions**: A versatile 7-in-1 functionality catering to a broad spectrum of everyday requirements.

#### A Symphony of Functions

The YJ-2220 is not merely a tool; it's a multifunctional maestro tuned to the key of efficiency.

Let's explore each feature:

- 1. **Ruler**: Precision is always within arm's reach with the engraved ruler, making on-the-spot measurements a breeze.
- 2. **Slot Screwdriver**: A staple in any EDC, the slot screwdriver stands at the ready for quick fixes and adjustments.
- 3. Phillips Screwdriver: Cross-head screws meet their match with this integral, compact solution.
- 4. **Bottle Opener**: The pièce de résistance, a bottle opener that's both functional and fun, ensuring you're the hero at every party or casual gathering.
- 5. **Hex Wrench**: A comprehensive array of sizes from 4mm to 10mm, the YJ-2220 is prepared to handle a multitude of tasks with its hex wrench function.
- 6. **Key Chain**: Embedding practicality into every aspect, the key chain function keeps this tool and your keys as constant companions.

3 FLOOR, NO.204 DONGFENG 4 ROAD, YANGJIANG, GUANGDONG, CHINA www.shieldon.net Tel: 86-662-8663602 Email: sh001@shieldon.net

**SH**|**JELDON** 

7. **Cutting Knife**: For the moments that require a sharp solution, the cutting knife feature is an