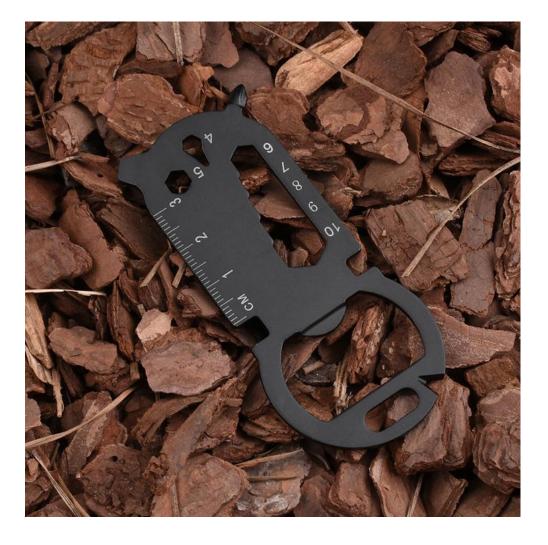

**Product Specifications immediately** 

Before diving into the myriad of features, let's outline the physical prowess of the YJ-2220:

- Main Body Material: Constructed with resilient 420-grade stainless steel, designed to endure the rigorous demands of daily use.
- Length: An ergonomic 3.35 inches (85mm) that feels right at home in your hand.
- **Total Thickness**: Sleek and slim at 0.08 inches (2mm) for unobtrusive carry and storage.
- **Total Width**: A pocket-friendly 1.54 inches (39mm), wide enough to leverage torque yet compact enough to conserve space.
- **Weight**: At just 0.88 ounces (25g), it's lighter than a standard car key, ensuring your pockets or keyring stay lightweight.
- Handle Color: Classic black provides a subtle sophistication that complements any personal style.
- **Functions**: A versatile 7-in-1 functionality catering to a broad spectrum of everyday requirements.

#### A Symphony of Functions

The YJ-2220 is not merely a tool; it's a multifunctional maestro tuned to the key of efficiency.

Let's explore each feature:

- 1. **Ruler**: Precision is always within arm's reach with the engraved ruler, making on-the-spot measurements a breeze.
- 2. **Slot Screwdriver**: A staple in any EDC, the slot screwdriver stands at the ready for quick fixes and adjustments.
- 3. Phillips Screwdriver: Cross-head screws meet their match with this integral, compact solution.
- 4. **Bottle Opener**: The pièce de résistance, a bottle opener that's both functional and fun, ensuring you're the hero at every party or casual gathering.
- 5. **Hex Wrench**: A comprehensive array of sizes from 4mm to 10mm, the YJ-2220 is prepared to handle a multitude of tasks with its hex wrench function.
- 6. **Key Chain**: Embedding practicality into every aspect, the key chain function keeps this tool and your keys as constant companions.

3 FLOOR, NO.204 DONGFENG 4 ROAD, YANGJIANG, GUANGDONG, CHINA www.shieldon.net Tel: 86-662-8663602 Email: sh001@shieldon.net

**SH**|**JELDON** 

7. **Cutting Knife**: For the moments that require a sharp solution, the cutting knife feature is an