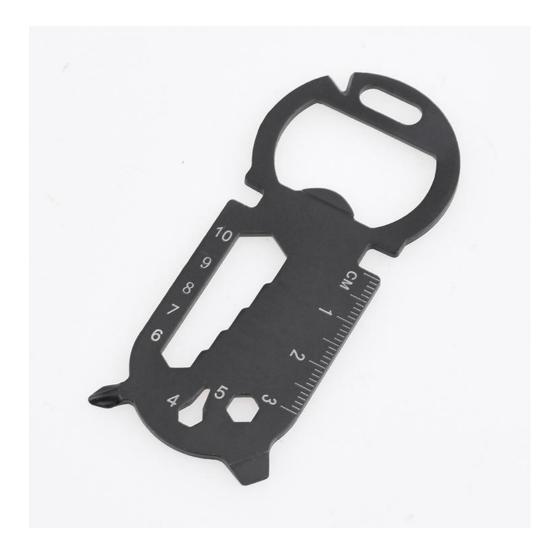

**Product Specifications immediately** 

Before diving into the myriad of features, let's outline the physical prowess of the YJ-2220:

- Main Body Material: Constructed with resilient 420-grade stainless steel, designed to endure the rigorous demands of daily use.
- Length: An ergonomic 3.35 inches (85mm) that feels right at home in your hand.
- **Total Thickness**: Sleek and slim at 0.08 inches (2mm) for unobtrusive carry and storage.
- **Total Width**: A pocket-friendly 1.54 inches (39mm), wide enough to leverage torque yet compact enough to conserve space.
- **Weight**: At just 0.88 ounces (25g), it's lighter than a standard car key, ensuring your pockets or keyring stay lightweight.
- Handle Color: Classic black provides a subtle sophistication that complements any personal style.
- **Functions**: A versatile 7-in-1 functionality catering to a broad spectrum of everyday requirements.

#### A Symphony of Functions

The YJ-2220 is not merely a tool; it's a multifunctional maestro tuned to the key of efficiency.

Let's explore each feature:

- 1. **Ruler**: Precision is always within arm's reach with the engraved ruler, making on-the-spot measurements a breeze.
- 2. **Slot Screwdriver**: A staple in any EDC, the slot screwdriver stands at the ready for quick fixes and adjustments.
- 3. Phillips Screwdriver: Cross-head screws meet their match with this integral, compact solution.
- 4. **Bottle Opener**: The pièce de résistance, a bottle opener that's both functional and fun, ensuring you're the hero at every party or casual gathering.
- 5. **Hex Wrench**: A comprehensive array of sizes from 4mm to 10mm, the YJ-2220 is prepared to handle a multitude of tasks with its hex wrench function.
- 6. **Key Chain**: Embedding practicality into every aspect, the key chain function keeps this tool and your keys as constant companions.

3 FLOOR, NO.204 DONGFENG 4 ROAD, YANGJIANG, GUANGDONG, CHINA www.shieldon.net Tel: 86-662-8663602 Email: sh001@shieldon.net

**SH**|**JELDON** 

7. **Cutting Knife**: For the moments that require a sharp solution, the cutting knife feature is an