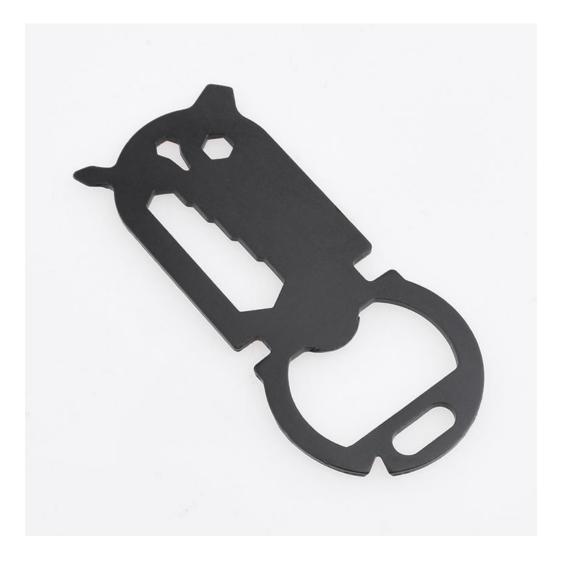

# The Ultimate Beverage Buddy: YJ-2220 Multi-Tool Mastery

In an era where every pocket and purse is packed to the brim, where space is at a premium, and utility is the king, comes the YJ-2220—an <u>EDC tool</u> that's more than just a gadget, it's an extension of your capabilities. Shieldon Manufacturing & Trading Combo business introduces the wholesale EDC 7 multi-function tool with a distinctive bottle opener shape that promises to not only pop the top off your favorite beverage but also tighten, measure, cut, and drive your daily tasks towards completion. Immerse yourself in the comprehensive purchasing description of the YJ-2220, a tool that marries portability with daily use brilliance.

#### A Symphony of Functions

The YJ-2220 is not merely a tool; it's a multifunctional maestro tuned to the key of efficiency.

Let's explore each feature:

- 1. **Ruler**: Precision is always within arm's reach with the engraved ruler, making on-the-spot measurements a breeze.
- 2. **Slot Screwdriver**: A staple in any EDC, the slot screwdriver stands at the ready for quick fixes and adjustments.
- 3. Phillips Screwdriver: Cross-head screws meet their match with this integral, compact solution.
- 4. **Bottle Opener**: The pièce de résistance, a bottle opener that's both functional and fun, ensuring you're the hero at every party or casual gathering.
- 5. **Hex Wrench**: A comprehensive array of sizes from 4mm to 10mm, the YJ-2220 is prepared to handle a multitude of tasks with its hex wrench function.
- 6. **Key Chain**: Embedding practicality into every aspect, the key chain function keeps this tool and your keys as constant companions.

3 FLOOR, NO.204 DONGFENG 4 ROAD, YANGJIANG, GUANGDONG, CHINA www.shieldon.net Tel: 86-662-8663602 Email: sh001@shieldon.net

**SH**|**JELDON** 

7. **Cutting Knife**: For the moments that require a sharp solution, the cutting knife feature is an