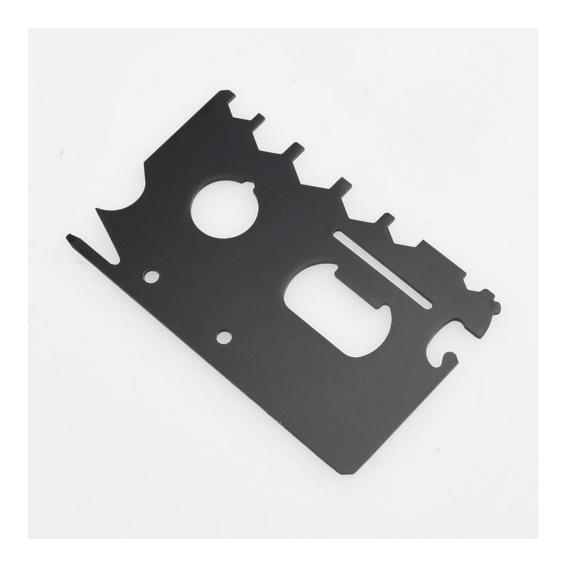

- Item NO.: YJ-2222
- Main Body Material: Crafted from 420-grade stainless steel, known for its strength and corrosion resistance.
- **Opened Length**: 3.35 inches (85mm) of leverage and practicality.
- **Total Thickness**: A mere 0.04 inches (1mm), designed to slide into pockets or hang on keychains unobtrusively.
- Total Width: At 2.13 inches (54mm), it remains compact yet effective for handling.
- Weight: Just 1.16 oz (33g), it's featherlight in your pocket yet heavy on functionality.
- Handle Color: A classic black finish for a timeless look.
- **Functions**: 10 indispensable tools integrated into one card-sized powerhouse.

#### A Closer Look at the 10 Functions

- 1. **Cm Ruler**: Perfect for quick measurements on the go, whether you're measuring fabric or double-checking a product's dimensions.
- 2. **Inch Ruler**: For those who prefer imperial measurements, this ensures convenience without the need to convert.
- 3. **Little Slot Screwdriver**: Tiny screws are no longer an inconvenience; this tool is ideal for eyeglasses or electronics.
- 4. **Big Slot Screwdriver**: When larger screws demand attention, the YJ-2222 provides the torque required for swift action.
- 5. **Bottle Opener**: A social staple, this function ensures you can pop a cap and let the good times flow, anytime, anywhere.

- 6. **Can Opener**: Practicality meets necessity, making can-opening effortless—be it in the kitchen or while camping.
- 7. **Letter Opener**: Glide through envelopes with ease, preserving both the content and the elegance of traditional correspondence.
- 8. **Hex Wrench**: Accommodating six sizes, this tool is a godsend for quick fixes, assembling furniture, or making bike adjustments.
- 9. **Direction Recognition**: A bonus for the directionally challenged or the adventurous soul, it offers assistance when navigation tools are beyond reach.
- 10. **Spanner**: The spanner function adds yet another layer of utility, ensuring various nuts and bolts can be tackled confidently.