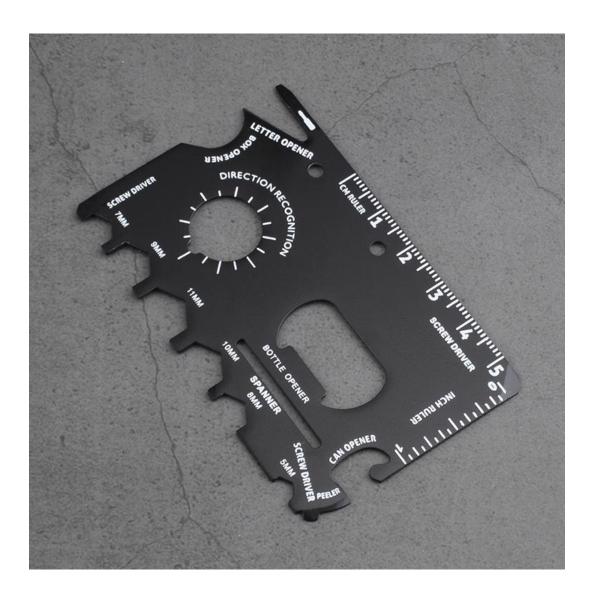

- Item NO.: YJ-2222
- Main Body Material: Crafted from 420-grade stainless steel, known for its strength and corrosion resistance.
- **Opened Length**: 3.35 inches (85mm) of leverage and practicality.
- **Total Thickness**: A mere 0.04 inches (1mm), designed to slide into pockets or hang on keychains unobtrusively.
- Total Width: At 2.13 inches (54mm), it remains compact yet effective for handling.
- Weight: Just 1.16 oz (33g), it's featherlight in your pocket yet heavy on functionality.
- Handle Color: A classic black finish for a timeless look.
- **Functions**: 10 indispensable tools integrated into one card-sized powerhouse.

#### A Closer Look at the 10 Functions

- 1. **Cm Ruler**: Perfect for quick measurements on the go, whether you're measuring fabric or double-checking a product's dimensions.
- 2. **Inch Ruler**: For those who prefer imperial measurements, this ensures convenience without the need to convert.
- 3. **Little Slot Screwdriver**: Tiny screws are no longer an inconvenience; this tool is ideal for eyeglasses or electronics.
- 4. **Big Slot Screwdriver**: When larger screws demand attention, the YJ-2222 provides the torque required for swift action.
- 5. **Bottle Opener**: A social staple, this function ensures you can pop a cap and let the good times flow, anytime, anywhere.

- 6. **Can Opener**: Practicality meets necessity, making can-opening effortless—be it in the kitchen or while camping.
- 7. **Letter Opener**: Glide through envelopes with ease, preserving both the content and the elegance of traditional correspondence.
- 8. **Hex Wrench**: Accommodating six sizes, this tool is a godsend for quick fixes, assembling furniture, or making bike adjustments.
- 9. **Direction Recognition**: A bonus for the directionally challenged or the adventurous soul, it offers assistance when navigation tools are beyond reach.
- 10. **Spanner**: The spanner function adds yet another layer of utility, ensuring various nuts and bolts can be tackled confidently.