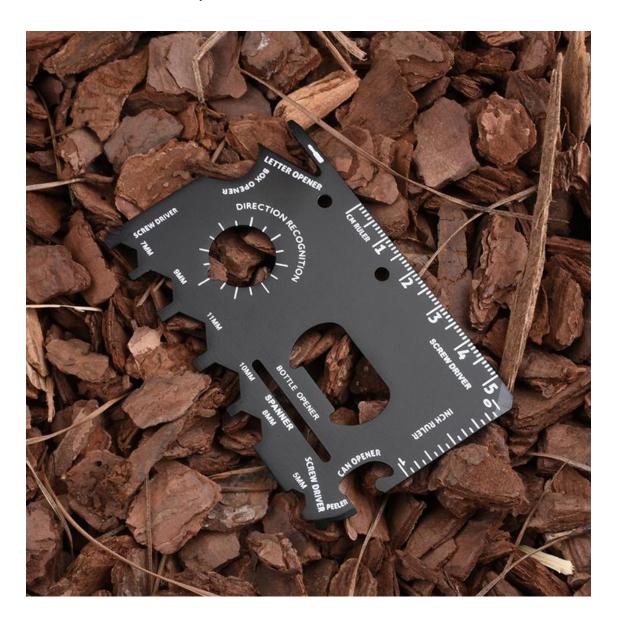

- Item NO.: YJ-2222
- Main Body Material: Crafted from 420-grade stainless steel, known for its strength and corrosion resistance.
- **Opened Length**: 3.35 inches (85mm) of leverage and practicality.
- **Total Thickness**: A mere 0.04 inches (1mm), designed to slide into pockets or hang on keychains unobtrusively.
- Total Width: At 2.13 inches (54mm), it remains compact yet effective for handling.
- Weight: Just 1.16 oz (33g), it's featherlight in your pocket yet heavy on functionality.
- Handle Color: A classic black finish for a timeless look.
- **Functions**: 10 indispensable tools integrated into one card-sized powerhouse.

#### A Closer Look at the 10 Functions

- 1. **Cm Ruler**: Perfect for quick measurements on the go, whether you're measuring fabric or double-checking a product's dimensions.
- 2. **Inch Ruler**: For those who prefer imperial measurements, this ensures convenience without the need to convert.
- 3. **Little Slot Screwdriver**: Tiny screws are no longer an inconvenience; this tool is ideal for eyeglasses or electronics.
- 4. **Big Slot Screwdriver**: When larger screws demand attention, the YJ-2222 provides the torque required for swift action.
- 5. **Bottle Opener**: A social staple, this function ensures you can pop a cap and let the good times flow, anytime, anywhere.

- 6. **Can Opener**: Practicality meets necessity, making can-opening effortless—be it in the kitchen or while camping.
- 7. **Letter Opener**: Glide through envelopes with ease, preserving both the content and the elegance of traditional correspondence.
- 8. **Hex Wrench**: Accommodating six sizes, this tool is a godsend for quick fixes, assembling furniture, or making bike adjustments.
- 9. **Direction Recognition**: A bonus for the directionally challenged or the adventurous soul, it offers assistance when navigation tools are beyond reach.
- 10. **Spanner**: The spanner function adds yet another layer of utility, ensuring various nuts and bolts can be tackled confidently.