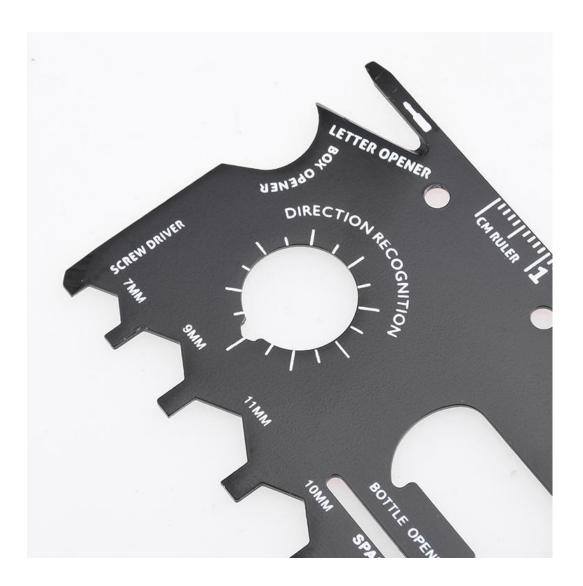

#### A Closer Look at the 10 Functions

- 1. **Cm Ruler**: Perfect for quick measurements on the go, whether you're measuring fabric or double-checking a product's dimensions.
- 2. **Inch Ruler**: For those who prefer imperial measurements, this ensures convenience without the need to convert.
- 3. **Little Slot Screwdriver**: Tiny screws are no longer an inconvenience; this tool is ideal for eyeglasses or electronics.
- 4. **Big Slot Screwdriver**: When larger screws demand attention, the YJ-2222 provides the torque required for swift action.
- 5. **Bottle Opener**: A social staple, this function ensures you can pop a cap and let the good times flow, anytime, anywhere.

- 6. **Can Opener**: Practicality meets necessity, making can-opening effortless—be it in the kitchen or while camping.
- 7. **Letter Opener**: Glide through envelopes with ease, preserving both the content and the elegance of traditional correspondence.
- 8. **Hex Wrench**: Accommodating six sizes, this tool is a godsend for quick fixes, assembling furniture, or making bike adjustments.
- 9. **Direction Recognition**: A bonus for the directionally challenged or the adventurous soul, it offers assistance when navigation tools are beyond reach.
- 10. **Spanner**: The spanner function adds yet another layer of utility, ensuring various nuts and bolts can be tackled confidently.