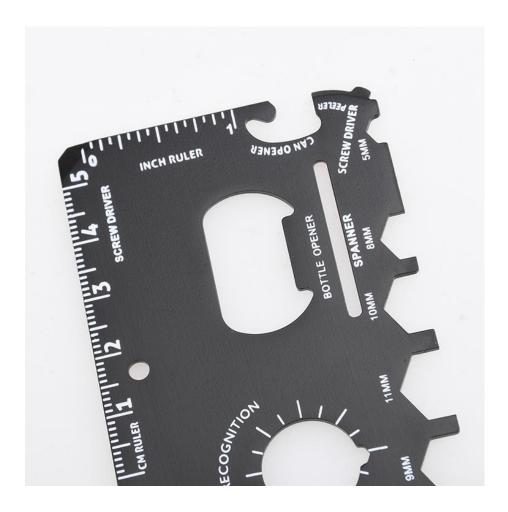

- Item NO.: YJ-2222
- Main Body Material: Crafted from 420-grade stainless steel, known for its strength and corrosion resistance.
- **Opened Length**: 3.35 inches (85mm) of leverage and practicality.
- **Total Thickness**: A mere 0.04 inches (1mm), designed to slide into pockets or hang on keychains unobtrusively.
- Total Width: At 2.13 inches (54mm), it remains compact yet effective for handling.
- Weight: Just 1.16 oz (33g), it's featherlight in your pocket yet heavy on functionality.
- Handle Color: A classic black finish for a timeless look.
- **Functions**: 10 indispensable tools integrated into one card-sized powerhouse.

#### A Closer Look at the 10 Functions

- 1. **Cm Ruler**: Perfect for quick measurements on the go, whether you're measuring fabric or double-checking a product's dimensions.
- 2. **Inch Ruler**: For those who prefer imperial measurements, this ensures convenience without the need to convert.
- 3. **Little Slot Screwdriver**: Tiny screws are no longer an inconvenience; this tool is ideal for eyeglasses or electronics.
- 4. **Big Slot Screwdriver**: When larger screws demand attention, the YJ-2222 provides the torque required for swift action.
- 5. **Bottle Opener**: A social staple, this function ensures you can pop a cap and let the good times flow, anytime, anywhere.

- 6. **Can Opener**: Practicality meets necessity, making can-opening effortless—be it in the kitchen or while camping.
- 7. **Letter Opener**: Glide through envelopes with ease, preserving both the content and the elegance of traditional correspondence.
- 8. **Hex Wrench**: Accommodating six sizes, this tool is a godsend for quick fixes, assembling furniture, or making bike adjustments.
- 9. **Direction Recognition**: A bonus for the directionally challenged or the adventurous soul, it offers assistance when navigation tools are beyond reach.
- 10. **Spanner**: The spanner function adds yet another layer of utility, ensuring various nuts and bolts can be tackled confidently.