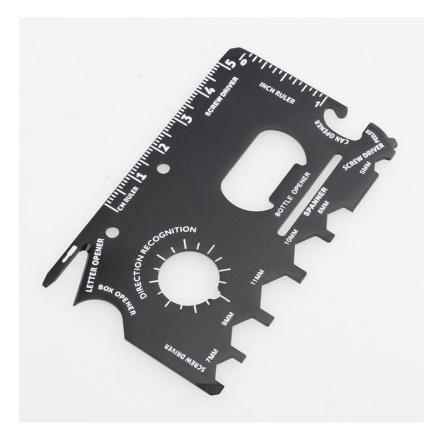

- Item NO.: YJ-2222
- Main Body Material: Crafted from 420-grade stainless steel, known for its strength and corrosion resistance.
- **Opened Length**: 3.35 inches (85mm) of leverage and practicality.
- **Total Thickness**: A mere 0.04 inches (1mm), designed to slide into pockets or hang on keychains unobtrusively.
- Total Width: At 2.13 inches (54mm), it remains compact yet effective for handling.
- Weight: Just 1.16 oz (33g), it's featherlight in your pocket yet heavy on functionality.
- Handle Color: A classic black finish for a timeless look.
- **Functions**: 10 indispensable tools integrated into one card-sized powerhouse.

#### A Closer Look at the 10 Functions

- 1. **Cm Ruler**: Perfect for quick measurements on the go, whether you're measuring fabric or double-checking a product's dimensions.
- 2. **Inch Ruler**: For those who prefer imperial measurements, this ensures convenience without the need to convert.
- 3. **Little Slot Screwdriver**: Tiny screws are no longer an inconvenience; this tool is ideal for eyeglasses or electronics.
- 4. **Big Slot Screwdriver**: When larger screws demand attention, the YJ-2222 provides the torque required for swift action.
- 5. **Bottle Opener**: A social staple, this function ensures you can pop a cap and let the good times flow, anytime, anywhere.

- 6. **Can Opener**: Practicality meets necessity, making can-opening effortless—be it in the kitchen or while camping.
- 7. **Letter Opener**: Glide through envelopes with ease, preserving both the content and the elegance of traditional correspondence.
- 8. **Hex Wrench**: Accommodating six sizes, this tool is a godsend for quick fixes, assembling furniture, or making bike adjustments.
- 9. **Direction Recognition**: A bonus for the directionally challenged or the adventurous soul, it offers assistance when navigation tools are beyond reach.
- 10. **Spanner**: The spanner function adds yet another layer of utility, ensuring various nuts and bolts can be tackled confidently.